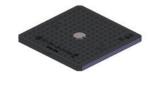

Completed with its D400 cast iron EN 124 cover.

Complete with RBK concrete box with the following external dimensions 660x660xh960mm.

## **AVAILABLE COVERS**

D400 CAST IRON EN 124 COVER