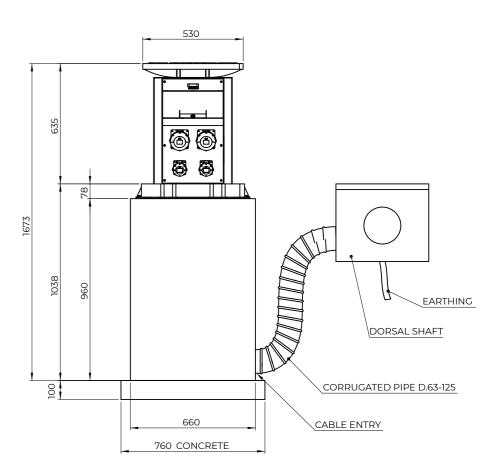

## **MECHANICAL SPECS**

Retractable power tower, model VM06 from the "Urban Technology" line of New VMR S.r.l., for the distribution of energy and other services, made of press-bent AlSi304 stainless steel painted RAL 1021 with two sides available for mounting electrical equipment.

Completed with its D400 cast iron EN 124 cover.

Complete with RBK concrete box with the following external dimensions 660x660xh960mm.