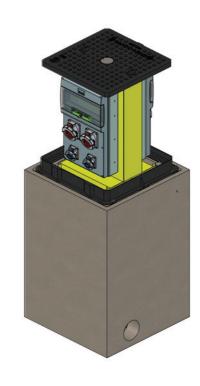

## **MECHANICAL SPECS**

Retractable power tower, model VM06 from the "Urban Technology" line of New VMR S.r.l., for the distribution of energy and other services, made of press-bent AlSi304 stainless steel painted RAL 1021 with two sides available for mounting electrical equipment.

Completed with its D400 cast iron EN 124 cover.

Complete with RBK concrete box with the following external dimensions 660x660xh960mm.