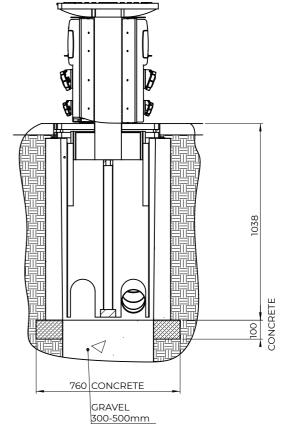

Completed with its D400 cast iron EN 124 cover.

Complete with RBK concrete box with the following external dimensions 660x660xh960mm.