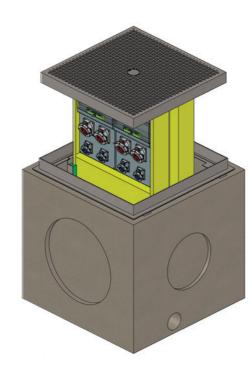

## **MECHANICAL SPECS**

Retractable power tower, model VM08 from the "Urban Technology" line of New VMR S.r.l., for the distribution of energy and other services, made of press-bent AISI304 stainless steel painted RAL 1021 with two sides available for mounting electrical equipment and two sides for water taps or the compressed air outlets. The sliding of the unit is ensured by self-lubricating polythene guides.

Manual lifting thanks to the worm screw system and by its turning handle or special accessory to mount on an electric drill.

Complete with RBK concrete box with the following external dimensions 1000x1000xh944mm.

## **ELECTRICAL SPECS**

Electrical equipment containment box with IP 66 protection IEC 60 529 and CE70-1 double insulation in thermoplastic material free of halogen self-extinguishing halogen, painted gray RAL 7035 resistant to abnormal heat and fire up to 650 ° (incandescent wire test according to IEC 60 695-2-1). Elastomer sealing gaskets for dimensional stability in continuous operation from -20 ° to +85 °. Resistance to chemical agents (water, saline solutions, acids, bases and oils) and atmospheric agents. Reference standards: CEI 23-48 and IEC 60 670.