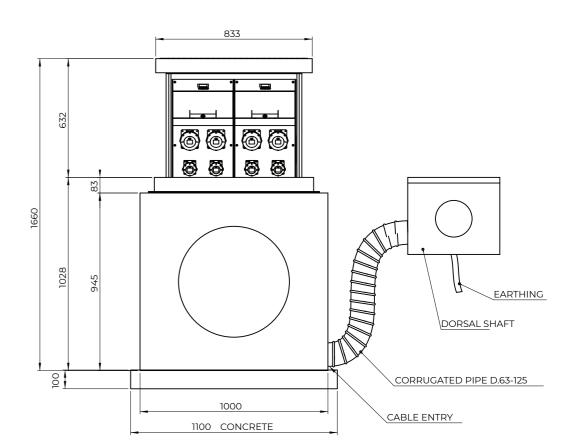

## **MECHANICAL SPECS**

Retractable power tower, model VM08 from the "Urban Technology" line of New VMR S.r.l., for the distribution of energy and other services, made of press-bent AISI304 stainless steel painted RAL 1021 with two sides available for mounting electrical equipment and two sides for water taps or the compressed air outlets. The sliding of the unit is ensured by self-lubricating polythene guides.

Manual lifting thanks to the worm screw system and by its turning handle or special accessory to mount on an electric drill.

Complete with RBK concrete box with the following external dimensions 1000x1000xh944mm.

## **ELECTRICAL SPECS**

Electrical equipment containment box with IP 66 protection IEC 60 529 and CE70-1 double insulation in thermoplastic material free of halogen self-extinguishing halogen, painted gray RAL 7035 resistant to abnormal heat and fire up to 650 ° (incandescent wire test according to IEC 60 695-2-1). Elastomer sealing gaskets for dimensional stability in continuous operation from -20 ° to +85 °. Resistance to chemical agents (water, saline solutions, acids, bases and oils) and atmospheric agents. Reference standards: CEI 23-48 and IEC 60 670.