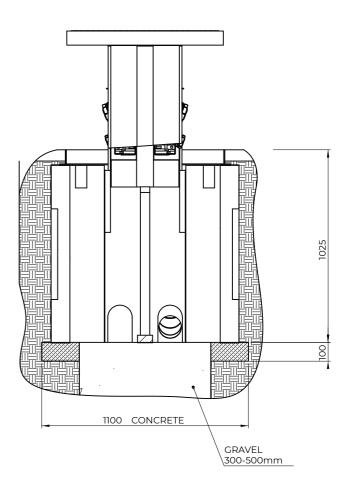

## **MECHANICAL SPECS**

Retractable power tower, model VM08 from the "Urban Technology" line of New VMR S.r.l., for the distribution of energy and other services, made of press-bent AISI304 stainless steel painted RAL 1021 with two sides available for mounting electrical equipment and two sides for water taps or the compressed air outlets. The sliding of the unit is ensured by self-lubricating polythene guides.

Manual lifting thanks to the worm screw system and by its turning handle or special accessory to mount on an electric drill.

Complete with RBK concrete box with the following external dimensions 1000x1000xh944mm.