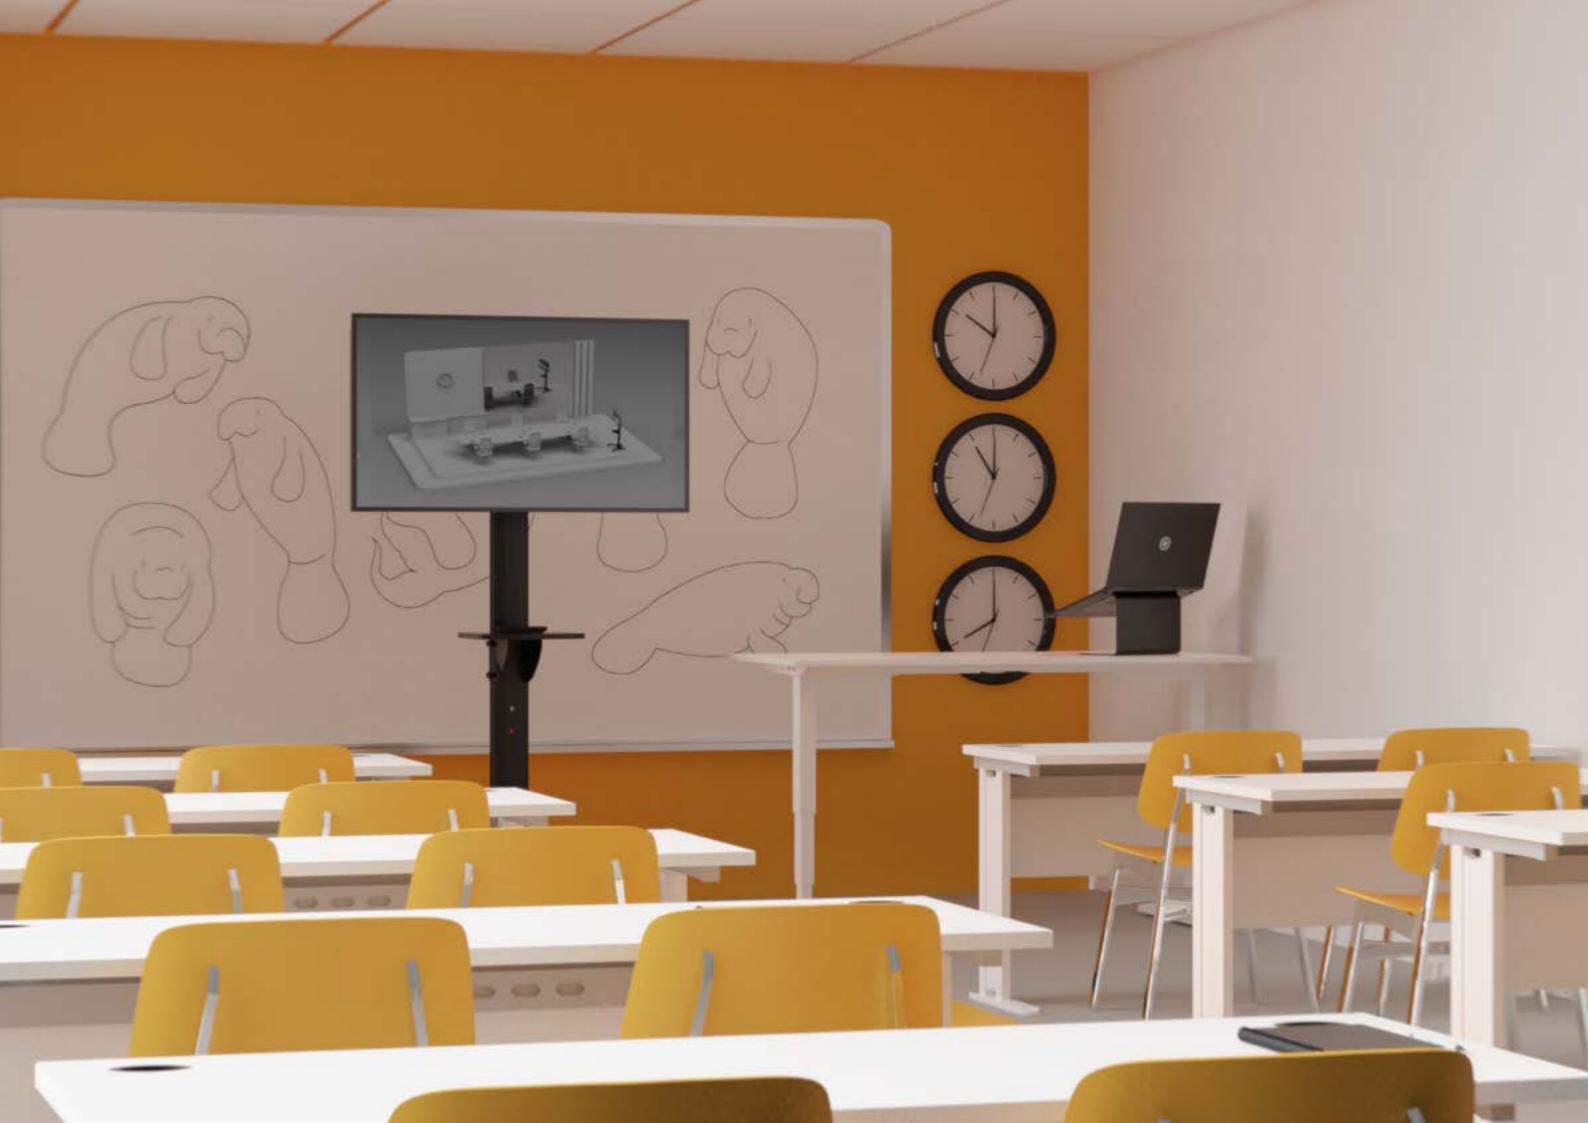

## unlock an agile workplace

Imagine coming into the workplace every morning with the ability to not only choose your desk but to move it, too - OE's ANIMATE system does just that, by introducing QIKDOC to workstations & desks. Drop in QIKPAC CARRY for a fast & interchangeable battery powered station with no fixed location or arrangement.

With 240Wh, our powerful **QIKPAC** battery has enough juice to power your workspace for an entire day.

Mounting QIKDOC in or under a desk or workstation means that power can be added to the station, right when it is needed. For more flexibility & conservation of energy than ever before.