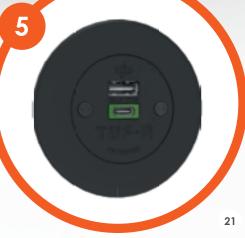

#### **UNLOCK AGILE**

Set furniture free with the easy integration of our patented QIKPAC battery, or click into the QIKPAC CARRY system for on-the-go charging. With the addition of our high power USB module, TUF HP, with 60W USB-C charging you'll never need to carry a bulky laptop charger again.

#### **QIKFIT TUF-R®/HP**

This high-power USB charging unit is an ideal addition to a small, single seat or stool.

Providing useful high-power laptop charging in lounges & break-out areas.