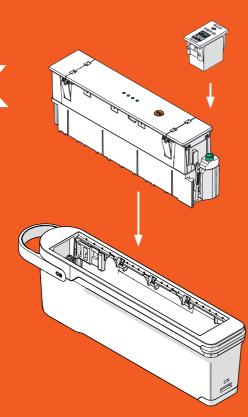

### how to charge QIKPAC batteries

#### **QIKPAC REMOVAL TOOL**

For QIKPACs integrated into furniture, the handy QIKPAC REMOVAL TOOL makes light work of "ejecting" the batteries. Once removed from the furniture, the QIKPAC can be charged using the QIKPAC CHARGER BASE.

In instances where removing the batteries may not be suitable, the IEC or GST entry options can be built into the furniture. This way, a simple IEC or GST cable (sold by OE) can be used to plug the furniture directly into a power outlet to recharge.

#### **QIKPAC CHARGER BASE**

When the QIKPAC batteries are depleted, they can be recharged with the QIKPAC CHARGER BASE. This user-friendly charger base is designed to charge three QIKPAC BATTERY (or QIKPAC CARRY) units at one time. And multiple charger bases can be connected together and powered from a single plug.

#### **UNPLUG AND PLAY**

Integrating an IEC or GST entry into your ANIMATE solution allows QIKPACs to be charged whilst fixed inside the furniture.

Charge or run your OE ANIMATE install using an C13 IEC or GST 18i3 cable. Simply plug into a wall socket while charging and unplug to unlock freedom furniture.