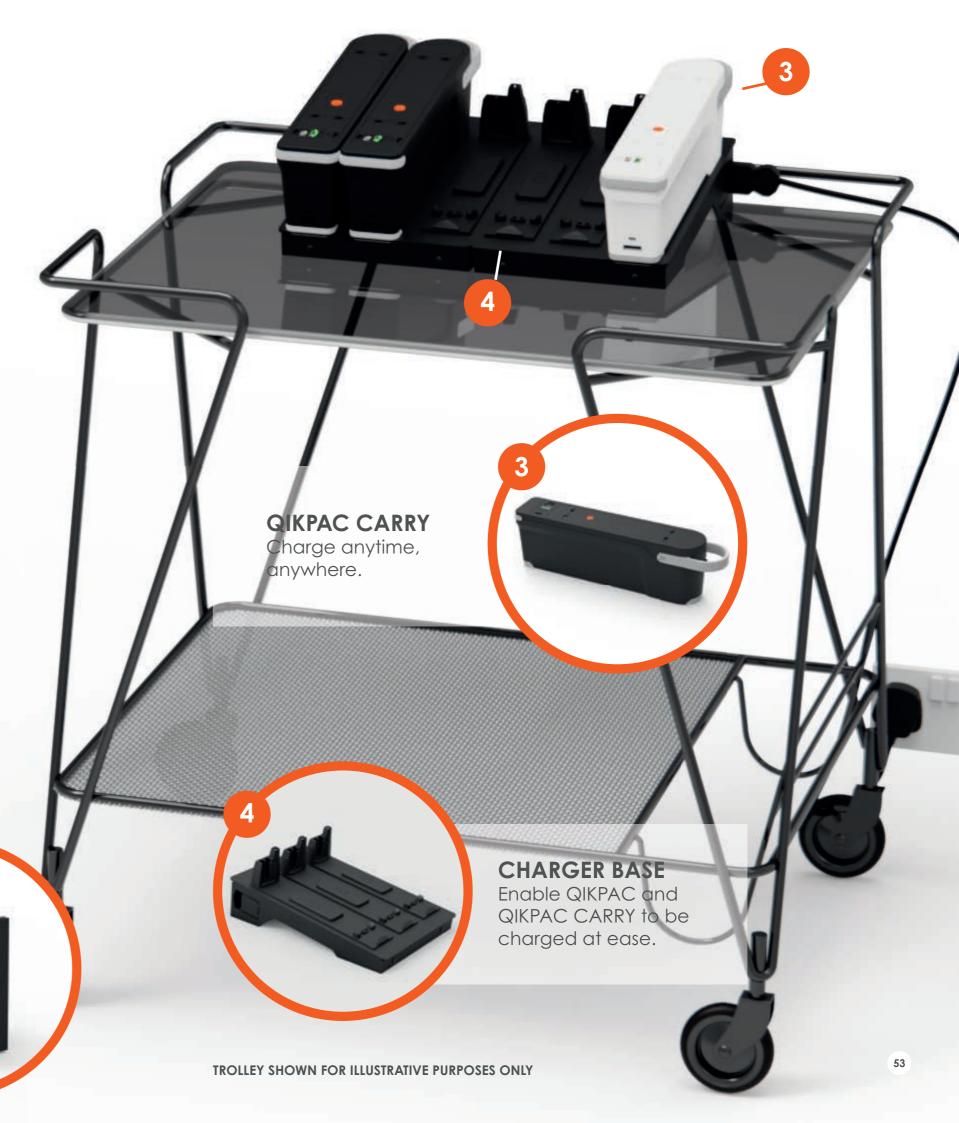

#### **QIKPAC REMOVAL TOOL**

For QIKPACs integrated into furniture, the handy QIKPAC REMOVAL TOOL makes light work of "ejecting" the batteries. Once removed from the furniture, the QIKPAC can be charged using the QIKPAC CHARGER BASE.

#### **QIKPAC CHARGER BASE**

When the QIKPAC batteries are depleted, they can be recharged with the QIKPAC CHARGER BASE. This user-friendly charger base is designed to charge three QIKPAC BATTERY (or QIKPAC CARRY) units at one time. And multiple charger bases can be connected together and powered from a single plug.

#### **PERSONAL BATTERY BANK**

QIKPAC CARRY provides hours of charge on the go. The addition of a TUF-R®/HP, enables you to charge a laptop via USB-C while at the beach, or up a mountain!

#### **NON-STOP POWER**

After a long day out with your QIKPAC CARRY, simply drop your pack onto our QIKPAC CHARGER BASE.

There's enough space for 3 packs, so you can grab a fresh one while you're there!