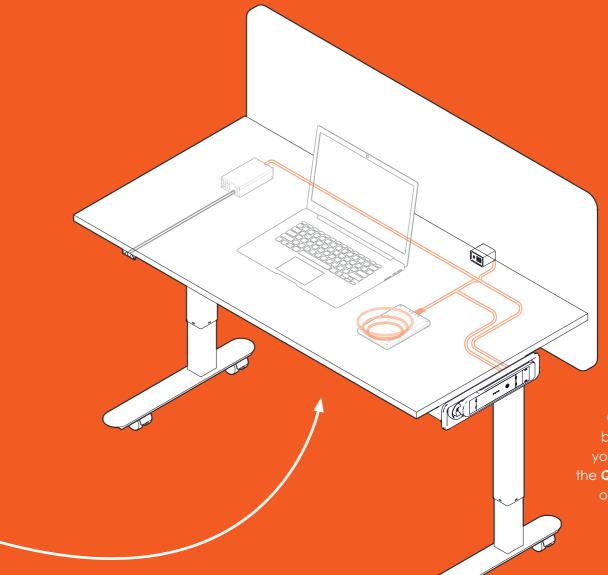

## unlock an agile workplace

Imagine coming into the workplace every morning with the ability to not only choose your desk but to move it, too - OE's ANIMATE system does just that, by introducing QIKDOC to workstations & desks. Drop in QIKPAC CARRY for a fast & interchangeable battery powered station with no fixed location or arrangement.

With 240Wh, our powerful **QIKPAC** battery has enough juice to power your workspace for an entire day.

Mounting QIKDOC in or under a desk or workstation means that power can be added to the station, right when it is needed. For more flexibility & conservation of energy than ever before.

#### **DESIGN YOUR OWN WORKSTATION**

QIKPAC has the ability to animate a sit-stand desk, power a laptop & charge a phone wirelessly - and that's only one solution. What's your ideal workstation configuration?