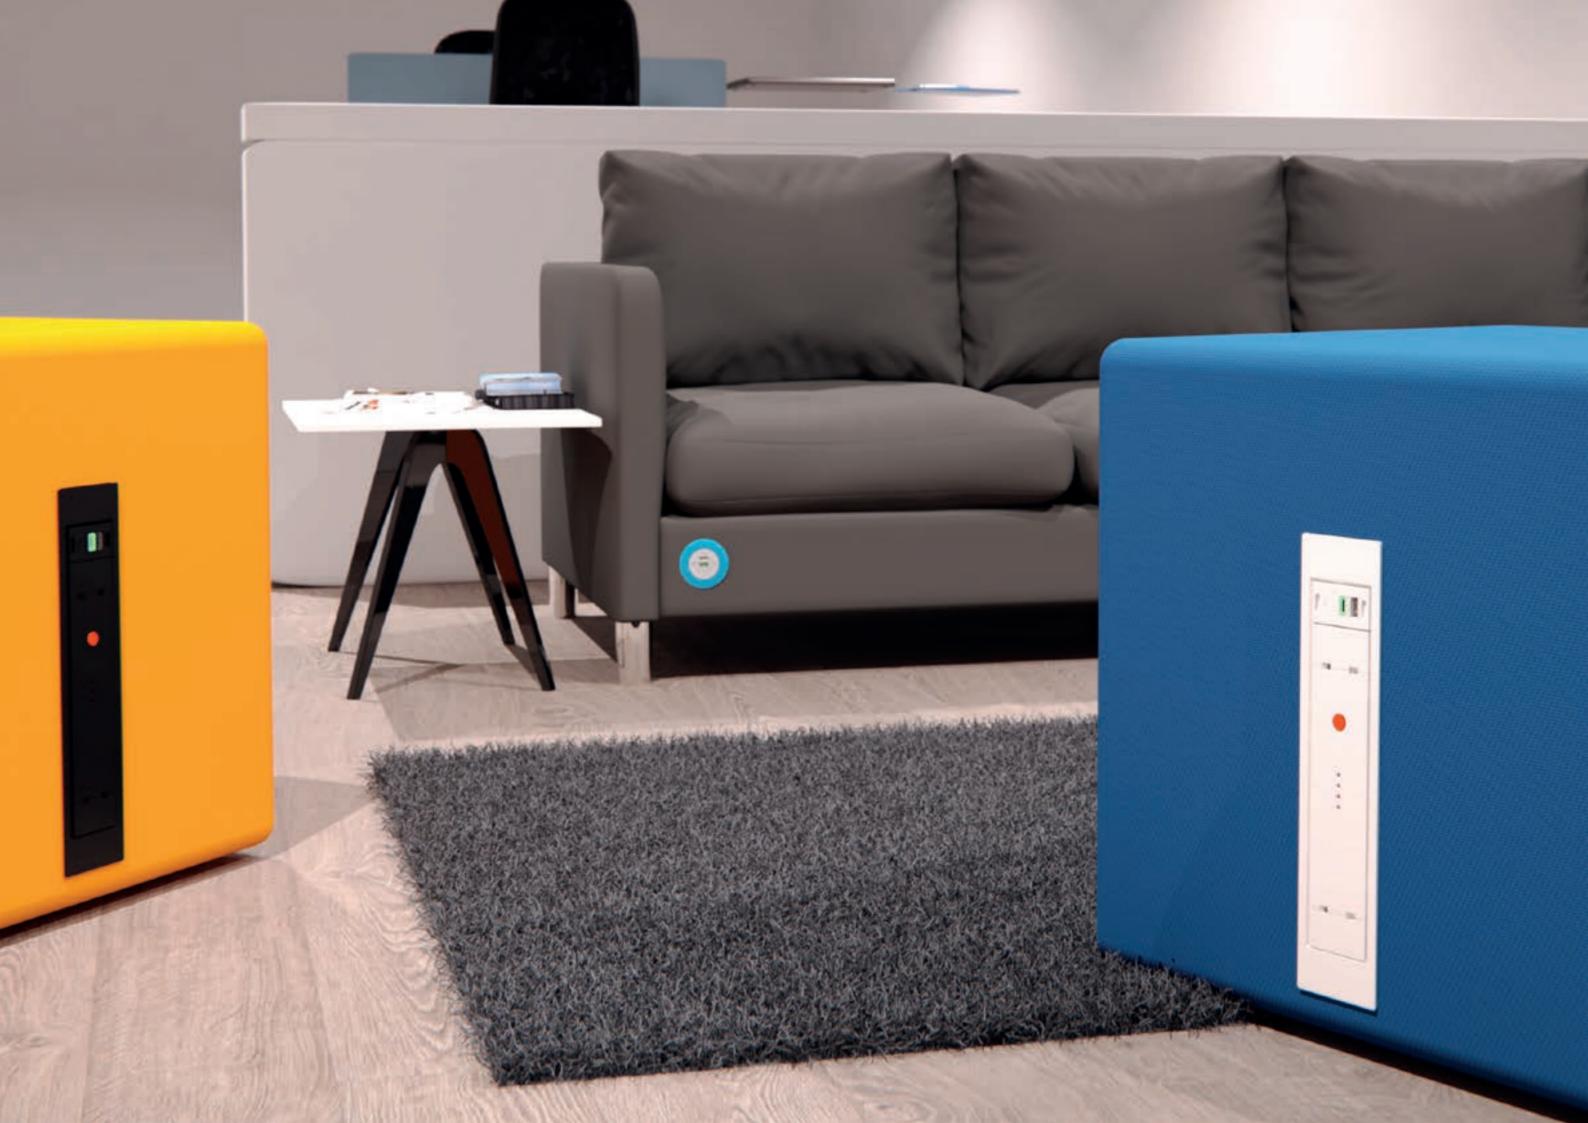

# bring your furniture to life

QIKPAC batteries can be fitted directly into steel, aluminium or plastic surfaces. With the simple addition of QIKFRAME or QIKFRAME STEEL, the QIKPAC can also be easily integrated into soft furnishings, unlocking mobile power & providing freedom from the old fashioned tether of a power cables & fixed wall sockets.

Below is an example of a single QIKPAC, QIKFRAME & TUF-R®/ HP USB module configuration - just one of hundreds of ways our patented technology can be implemented into your furniture:

#### **QIKFIT TUF-R®/HP**

This high-power USB charging unit is an ideal addition to a small, single seat or stool.

Providing useful high-power laptop charging in lounges & break-out areas.

#### **QIKPAC BATTERY**

QIKPAC can be installed as a single unit as illustrated here, but can also be connected in series to suit any size team or capacity requirement. Providing flexibility in charging times & full customisation to meet the needs of the environment.

#### QIKFRAME

With the simple addition of **QIKFRAME** or **QIKFRAME** STEEL, can be integrated into soft furnishings. You can even choose to have multiple frames & batteries, for a higher capacity power source or just for additional convenience of access.