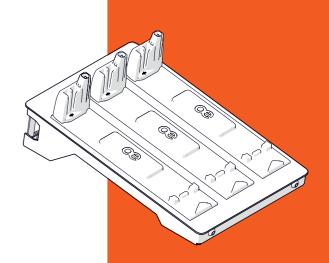

#### **QIKPAC CHARGER BASE**

When the QIKPAC batteries are depleted, they can be recharged with the QIKPAC CHARGER BASE. This user-friendly charger base is designed to charge three QIKPAC BATTERY (or QIKPAC CARRY) units at one time. And multiple charger bases can be connected together and powered from a single plug.

#### **UNPLUG AND PLAY**

Integrating an IEC or GST entry into your ANIMATE solution allows QIKPACs to be charged whilst fixed inside the furniture.

Charge or run your OE ANIMATE install using an C13 IEC or GST 18i3 cable. Simply plug into a wall socket while charging and unplug to unlock freedom furniture.