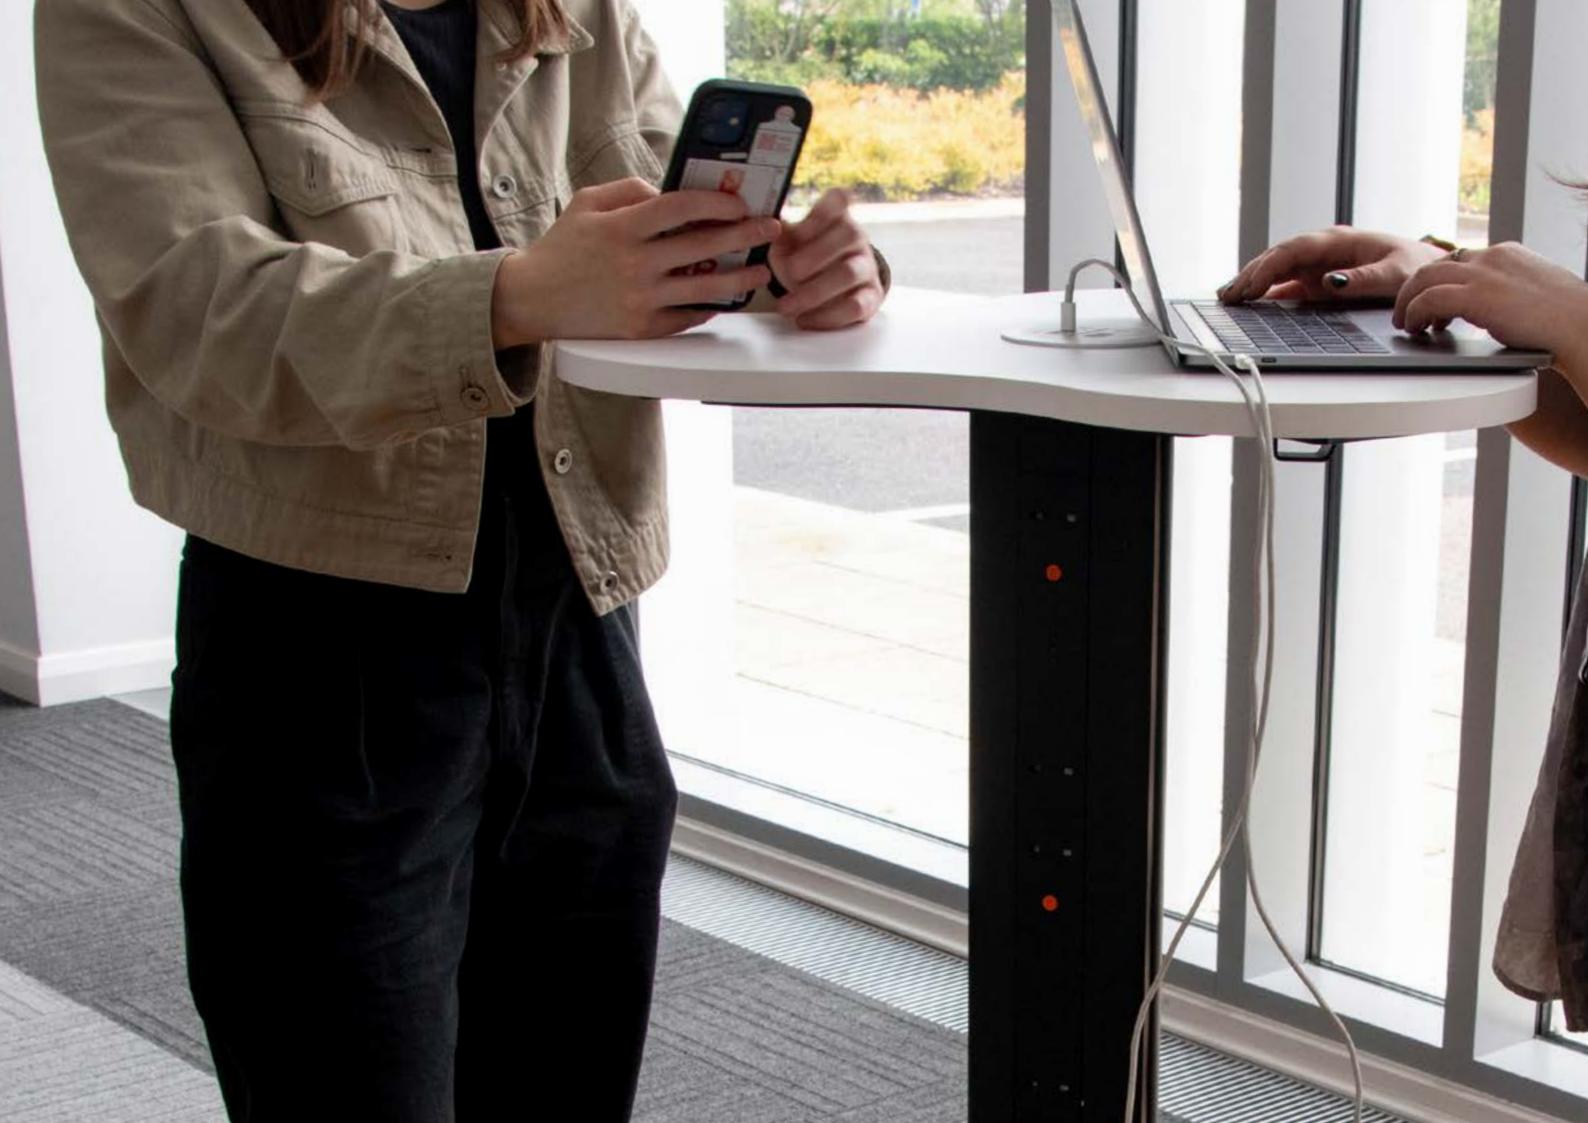

## unlock an agile workplace

Imagine coming into the workplace every morning with the ability to not only choose your desk but to move it, too - OE's ANIMATE system does just that, by introducing QIKDOC to workstations & desks. Drop in QIKPAC CARRY for a fast & interchangeable battery powered station with no fixed location or arrangement.

With 240Wh, our powerful **QIKPAC** battery has enough juice to power your workspace for an entire day.

Mounting QIKDOC in or under a desk or workstation means that power can be added to the station, right when it is needed. For more flexibility & conservation of energy than ever before.

#### **UNLOCK AGILE**

Powering a workstation has never been easier with the simple addition of a QIKDOC. Enable "wireless" power & unlock the freedom to move & change desk configurations, adjusting to meet the needs of every situation & environment. Goodbye, traditional office!

#### **DESIGN YOUR OWN WORKSTATION**

QIKPAC has the ability to animate a sit-stand desk, power a laptop & charge a phone wirelessly - and that's only one solution. What's your ideal workstation configuration?