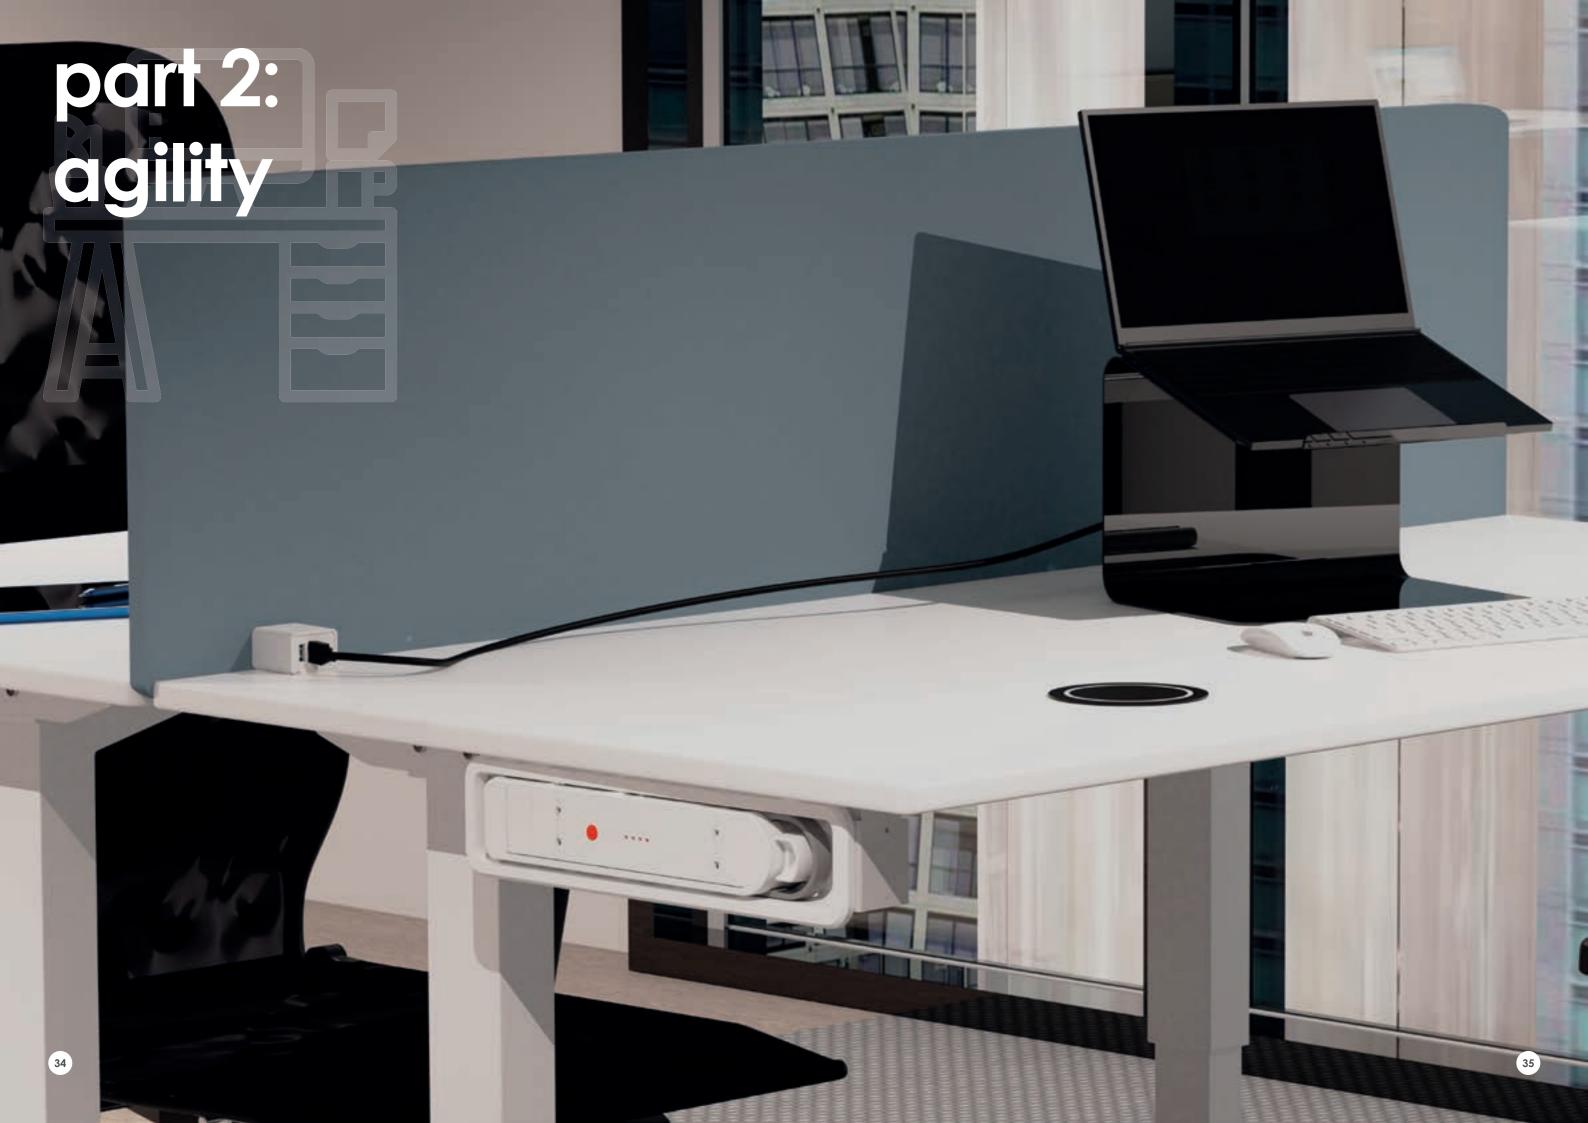

## unlock an agile workplace

Imagine coming into the workplace every morning with the ability to not only choose your desk but to move it, too - OE's ANIMATE system does just that, by introducing QIKDOC to workstations & desks. Drop in QIKPAC CARRY for a fast & interchangeable battery powered station with no fixed location or arrangement.

With 240Wh, our powerful **QIKPAC** battery has enough juice to power your workspace for an entire day.

Mounting QIKDOC in or under a desk or workstation means that power can be added to the station, right when it is needed. For more flexibility & conservation of energy than ever before.