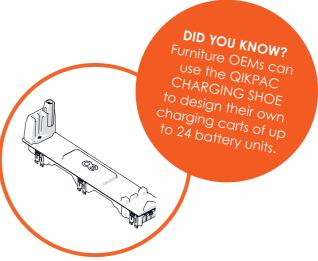

#### **QIKPAC REMOVAL TOOL**

For QIKPACs integrated into furniture, the handy QIKPAC REMOVAL TOOL makes light work of "ejecting" the batteries. Once removed from the furniture, the QIKPAC can be charged using the QIKPAC CHARGER BASE.