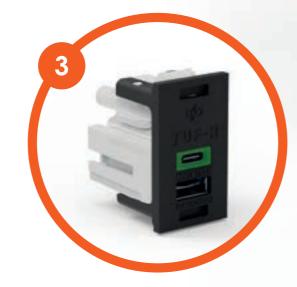

Below is an example of a single QIKPAC, QIKFRAME & TUF-R®/ HP USB module configuration - just one of hundreds of ways our patented technology can be implemented into your furniture:

#### **QIKFIT TUF-R®/HP**

This high-power USB charging unit is an ideal addition to a small, single seat or stool.

Providing useful high-power laptop charging in lounges & break-out areas.