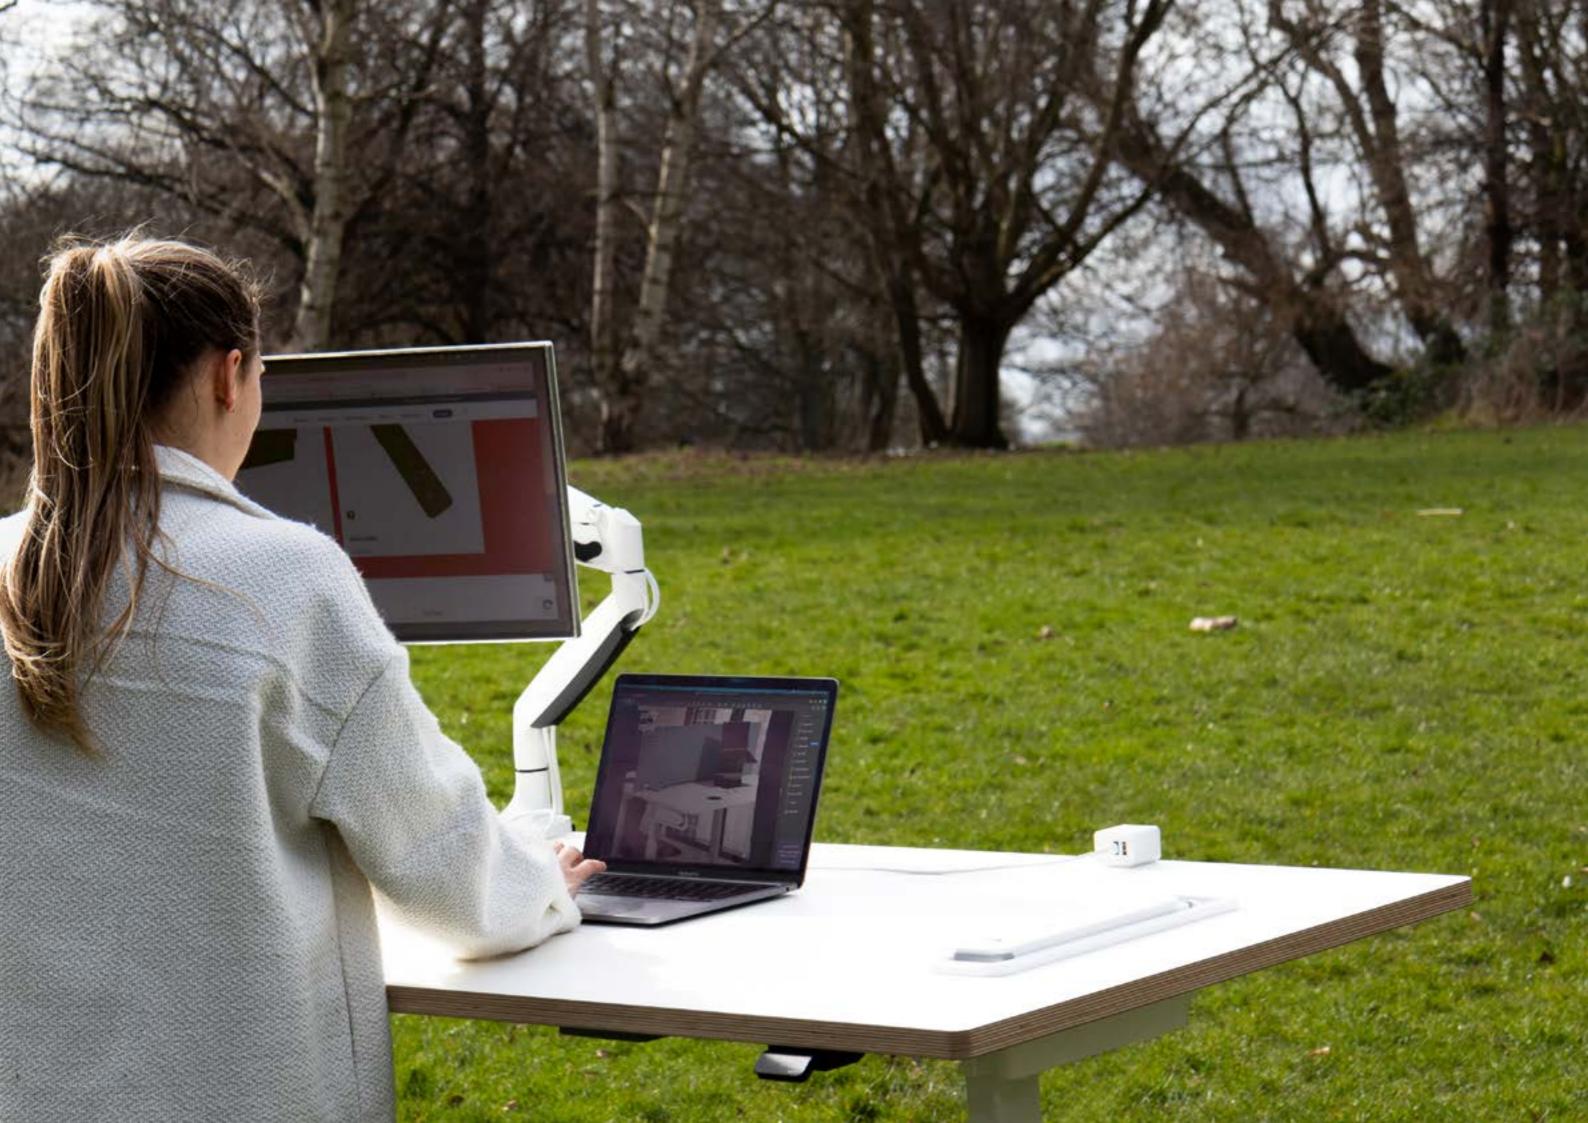

## unlock an agile workplace

Imagine coming into the workplace every morning with the ability to not only choose your desk but to move it, too - OE's ANIMATE system does just that, by introducing QIKDOC to workstations & desks. Drop in QIKPAC CARRY for a fast & interchangeable battery powered station with no fixed location or arrangement.

With 240Wh, our powerful **QIKPAC** battery has enough juice to power your workspace for an entire day.

Mounting QIKDOC in or under a desk or workstation means that power can be added to the station, right when it is needed. For more flexibility & conservation of energy than ever before.

#### **UNLOCK AGILE**

Powering a workstation has never been easier with the simple addition of a QIKDOC. Enable "wireless" power & unlock the freedom to move & change desk configurations, adjusting to meet the needs of every situation & environment. Goodbye, traditional office!

#### **DESIGN YOUR OWN WORKSTATION**

QIKPAC has the ability to animate a sit-stand desk, power a laptop & charge a phone wirelessly - and that's only one solution. What's your ideal workstation configuration?