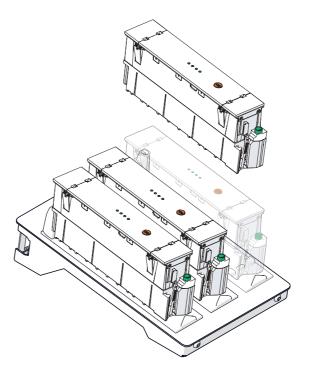

#### **QIKPAC CHARGER BASE**

When the QIKPAC batteries are depleted, they can be recharged with the QIKPAC CHARGER BASE. This user-friendly charger base is designed to charge three QIKPAC BATTERY (or QIKPAC CARRY) units at one time. And multiple charger bases can be connected together and powered from a single plug.

#### **UNPLUG AND PLAY**

Integrating an IEC or GST entry into your ANIMATE solution allows QIKPACs to be charged whilst fixed inside the furniture.

Charge or run your OE ANIMATE install using an C13 IEC or GST 18i3 cable. Simply plug into a wall socket while charging and unplug to unlock freedom furniture.