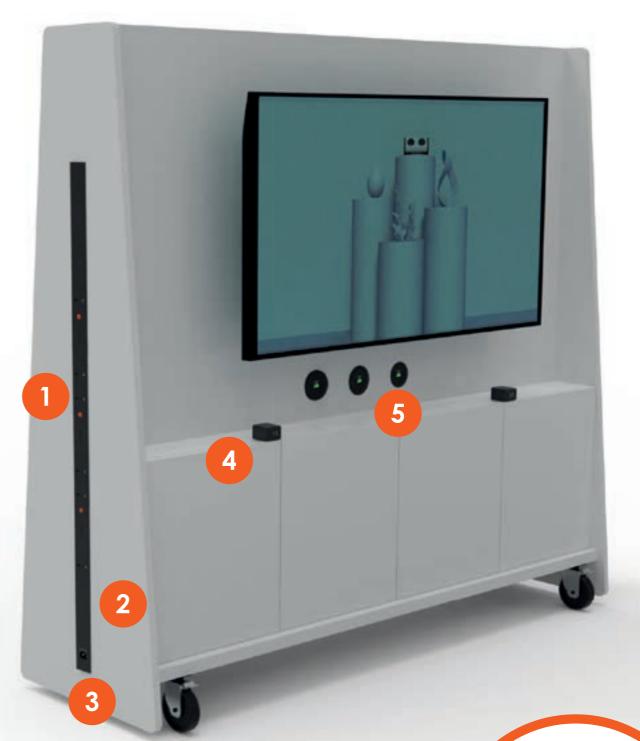

## unlock an agile workplace

Imagine coming into the workplace every morning with the ability to not only choose your desk but to move it, too - OE's ANIMATE system does just that, by introducing QIKDOC to workstations & desks. Drop in QIKPAC CARRY for a fast & interchangeable battery powered station with no fixed location or arrangement.

With 240Wh, our powerful **QIKPAC** battery has enough juice to power your workspace for an entire day.

Mounting QIKDOC in or under a desk or workstation means that power can be added to the station, right when it is needed. For more flexibility & conservation of energy than ever before.

### free

Simply pick up a **QIKPAC CARRY** from the charging base & drop it straight into your chosen workstation via the **QIKDOC** holster for instant, on-demand power to your chosen set-up.

#### **HOW DOES IT WORK?**

#### **INSTANT, LOCATABLE POWER**

Grab your coffee & a QIKPAC CARRY & get set for a full day of flexible power. Each QIKPAC battery has enough juice to power your workstation for an entire day and can be easily swapped for a freshly-charged unit when you need it.

#### **UNLOCK AGILE**

Powering a workstation has never been easier with the simple addition of a QIKDOC. Enable "wireless" power & unlock the freedom to move & change desk configurations, adjusting to meet the needs of every situation & environment. Goodbye, traditional office!