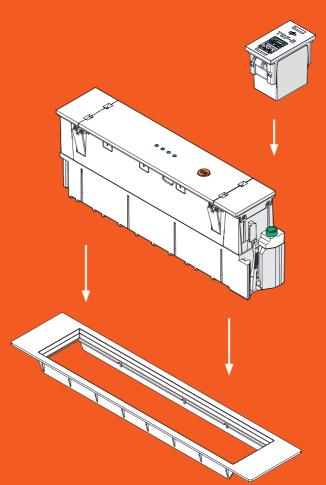

# bring your furniture to life

QIKPAC batteries can be fitted directly into steel, aluminium or plastic surfaces. With the simple addition of QIKFRAME or QIKFRAME STEEL, the QIKPAC can also be easily integrated into soft furnishings, unlocking mobile power & providing freedom from the old fashioned tether of a power cables & fixed wall sockets.

Below is an example of a single QIKPAC, QIKFRAME & TUF-R®/ HP USB module configuration - just one of hundreds of ways our patented technology can be implemented into your furniture:

#### **QIKFIT TUF-R®/HP**

This high-power USB charging unit is an ideal addition to a small, single seat or stool.

Providing useful high-power laptop charging in lounges & break-out areas.

#### **QIKPAC BATTERY**

QIKPAC can be installed as a single unit as illustrated here, but can also be connected in series to suit any size team or capacity requirement. Providing flexibility in charging times & full customisation to meet the needs of the environment.

#### QIKFRAME

With the simple addition of **QIKFRAME** or **QIKFRAME** STEEL, can be integrated into soft furnishings. You can even choose to have multiple frames & batteries, for a higher capacity power source or just for additional convenience of access.