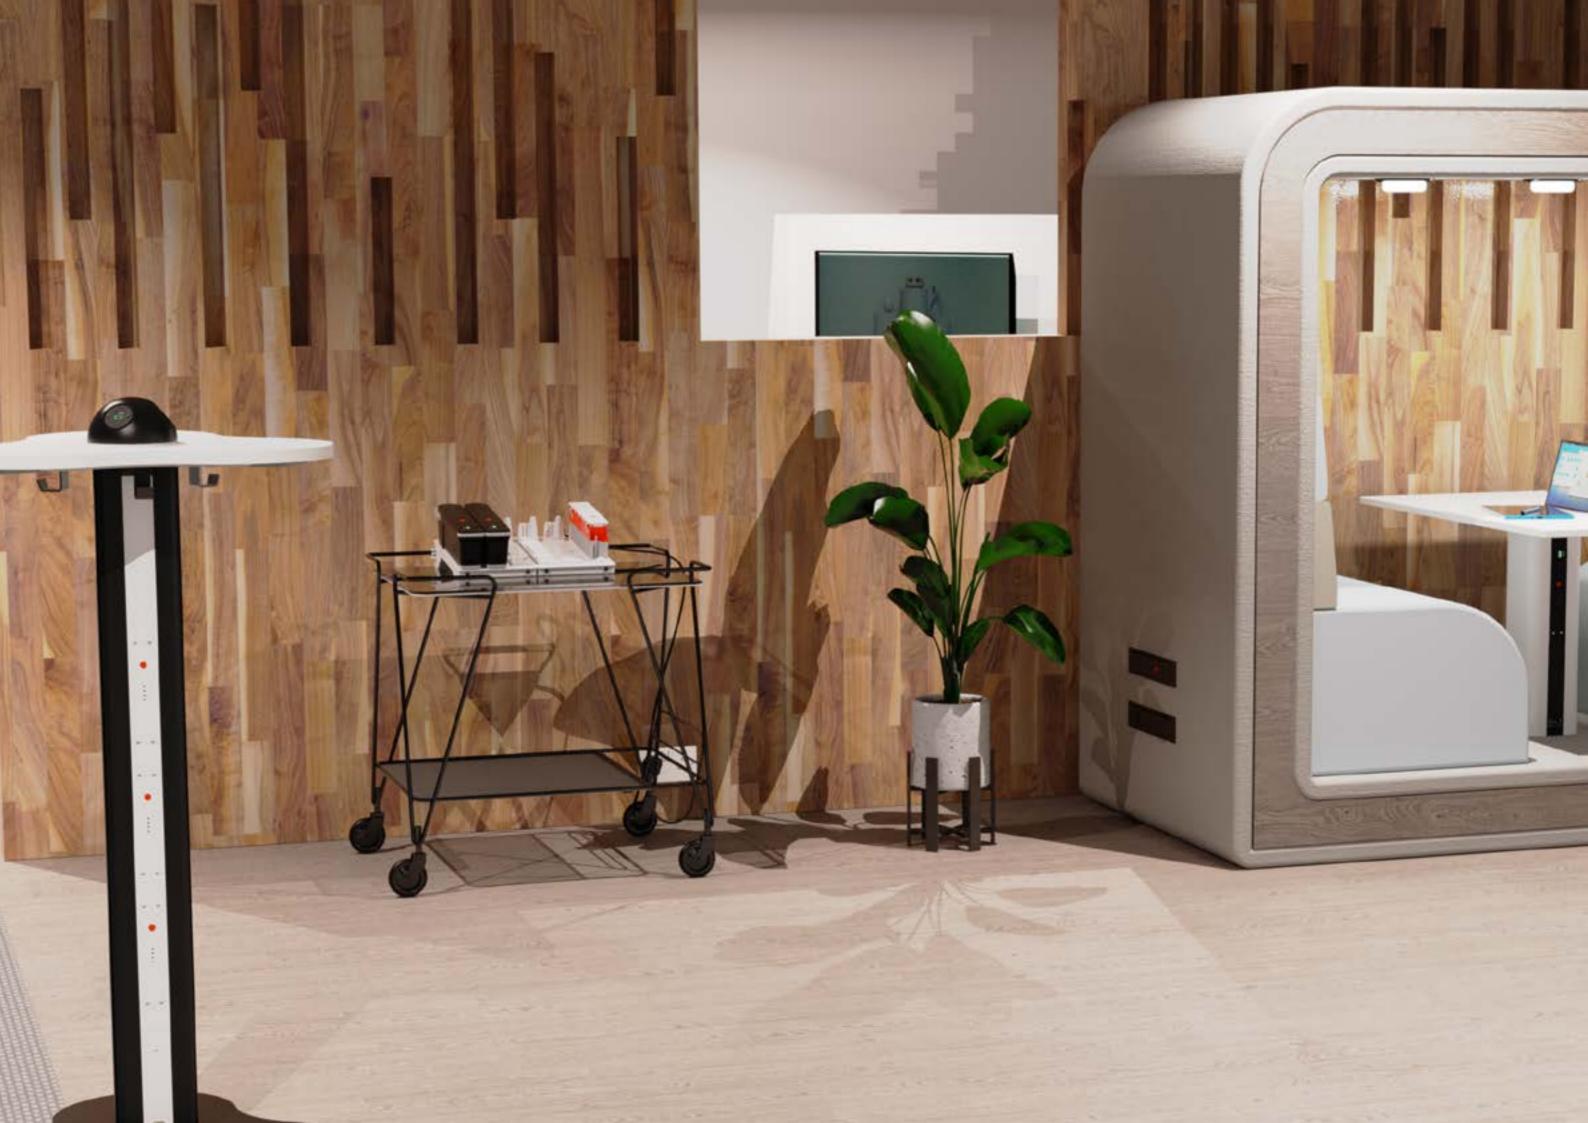

## unlock an agile workplace

Imagine coming into the workplace every morning with the ability to not only choose your desk but to move it, too - OE's ANIMATE system does just that, by introducing QIKDOC to workstations & desks. Drop in QIKPAC CARRY for a fast & interchangeable battery powered station with no fixed location or arrangement.

With 240Wh, our powerful **QIKPAC** battery has enough juice to power your workspace for an entire day.

Mounting QIKDOC in or under a desk or workstation means that power can be added to the station, right when it is needed. For more flexibility & conservation of energy than ever before.

#### **UNLOCK AGILE**

Powering a workstation has never been easier with the simple addition of a QIKDOC. Enable "wireless" power & unlock the freedom to move & change desk configurations, adjusting to meet the needs of every situation & environment. Goodbye, traditional office!

#### **DESIGN YOUR OWN WORKSTATION**

QIKPAC has the ability to animate a sit-stand desk, power a laptop & charge a phone wirelessly - and that's only one solution. What's your ideal workstation configuration?