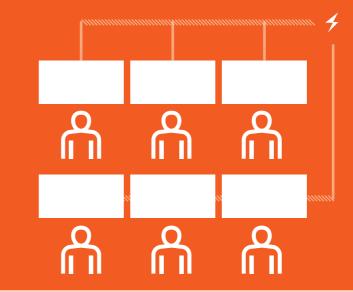

Multiple QIKPACs can be connected in series to suit any size team or capacity requirement. Create a chain of DC power that can be incorporated into almost any scenario to enable entire mobile power delivery systems. Together with a host of accessories and a vast offering of OE power units, the possibilities are endless.

#### WHO AM I POWERING AND FOR HOW LONG?

For example, an average person can utilise a single QIKPAC for an entire day of charging power - maybe even more! But, what if you'd rather have even more freedom between charging times? The more QIKPACs in the system, the higher the capacity to charge the user(s) over longer periods of time. This time decreases as more users rely on the same source.

# days between charges

NOTE: this chart is to provide general guidance only. Charging requirements will vary depending on level of usage and demand between users. Remember, this system is designed to be adaptable, meaning you can add & remove QIKPACs to meet your exact needs!