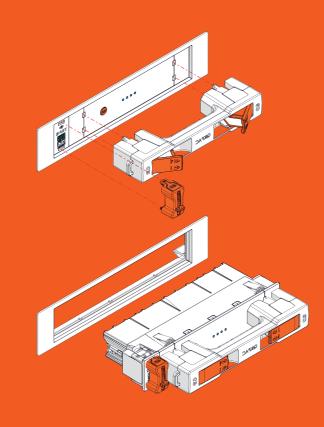

# bring your furniture to life

QIKPAC batteries can be fitted directly into steel, aluminium or plastic surfaces. With the simple addition of QIKFRAME or QIKFRAME STEEL, the QIKPAC can also be easily integrated into soft furnishings, unlocking mobile power & providing freedom from the old fashioned tether of a power cables & fixed wall sockets.

Below is an example of a single QIKPAC, QIKFRAME & TUF-R®/ HP USB module configuration - just one of hundreds of ways our patented technology can be implemented into your furniture:

#### **QIKFIT TUF-R®/HP**

This high-power USB charging unit is an ideal addition to a small, single seat or stool.

Providing useful high-power laptop charging in lounges & break-out areas.

#### **QIKPAC BATTERY**

QIKPAC can be installed as a single unit as illustrated here, but can also be connected in series to suit any size team or capacity requirement. Providing flexibility in charging times & full customisation to meet the needs of the environment.

#### QIKFRAME

With the simple addition of **QIKFRAME** or **QIKFRAME** STEEL, can be integrated into soft furnishings. You can even choose to have multiple frames & batteries, for a higher capacity power source or just for additional convenience of access.