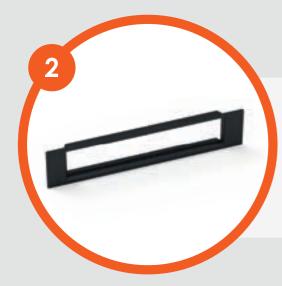

#### **UNLOCK AGILE**

Set furniture free with the easy integration of our patented QIKPAC battery, or click into the QIKPAC CARRY system for on-the-go charging. With the addition of our high power USB module, TUF HP, with 60W USB-C charging you'll never need to carry a bulky laptop charger again.

#### **QIKFIT TUF-R®/HP**

This high-power USB charging unit is an ideal addition to a small, single seat or stool.

Providing useful high-power laptop charging in lounges & break-out areas.

# QF05 TUF-R® HP Innovative power module with high power USB charging!

27

26

One or more QIKPACs will enable furniture to be completely mobile!

#### QF30 PSU

compact modular 70W DC power supply.

Optional: Allows QIKPACs to be charged whilst fixed inside the furniture.

QF05 TUF-R® HP

Innovative power module with high power USB charging!