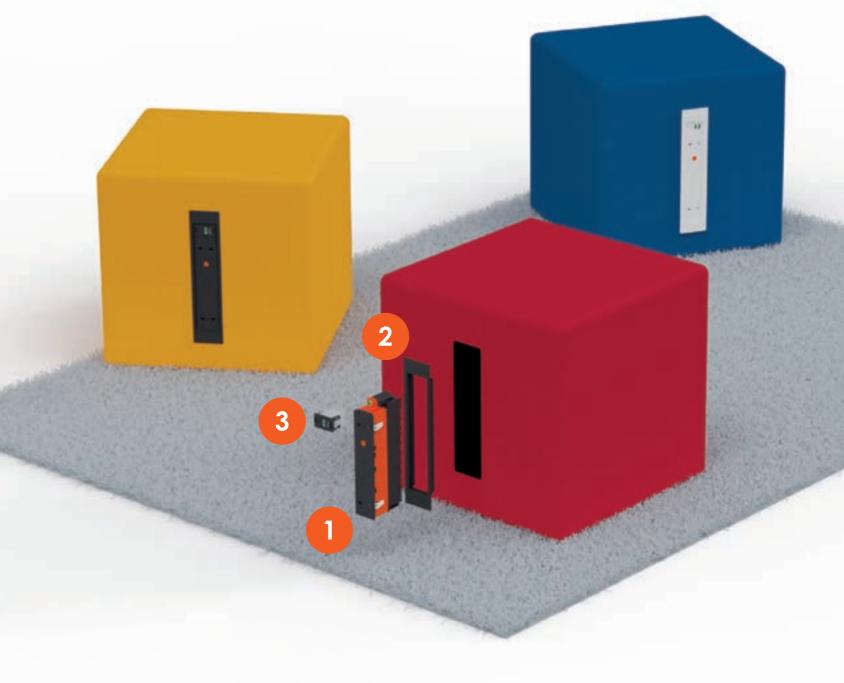

# bring your furniture to life

QIKPAC batteries can be fitted directly into steel, aluminium or plastic surfaces. With the simple addition of QIKFRAME or QIKFRAME STEEL, the QIKPAC can also be easily integrated into soft furnishings, unlocking mobile power & providing freedom from the old fashioned tether of a power cables & fixed wall sockets.

Below is an example of a single QIKPAC, QIKFRAME & TUF-R®/ HP USB module configuration - just one of hundreds of ways our patented technology can be implemented into your furniture:

#### **QIKPAC BATTERY**

QIKPAC can be installed as a single unit as illustrated here, but can also be connected in series to suit any size team or capacity requirement. Providing flexibility in charging times & full customisation to meet the needs of the environment.

#### QIKFRAME

With the simple addition of **QIKFRAME** or **QIKFRAME** STEEL, can be integrated into soft furnishings. You can even choose to have multiple frames & batteries, for a higher capacity power source or just for additional convenience of access.

#### **DESIGN AN ENTIRE SYSTEM**

QIKPAC can be combined with a vast range of OE desktop power units, allowing you to create entire DC power systems that run on stored energy.

Capacity can easily be increased by linking multiple QIKPAC units, allowing more time between charges for high current applications such as mobile media units, and booths. The modularity of QIKPAC and its accessories provide flexibility in customisation to meet the needs of almost any environment imaginable.