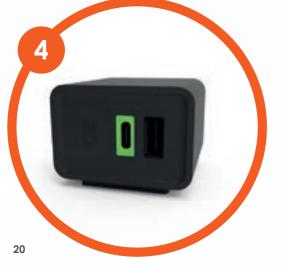

#### **UNLOCK AGILE**

Set furniture free with the easy integration of our patented QIKPAC battery, or click into the QIKPAC CARRY system for on-the-go charging. With the addition of our high power USB module, TUF HP, with 60W USB-C charging you'll never need to carry a bulky laptop charger again.

#### **QIKFIT TUF-R®/HP**

This high-power USB charging unit is an ideal addition to a small, single seat or stool.

Providing useful high-power laptop charging in lounges & break-out areas.