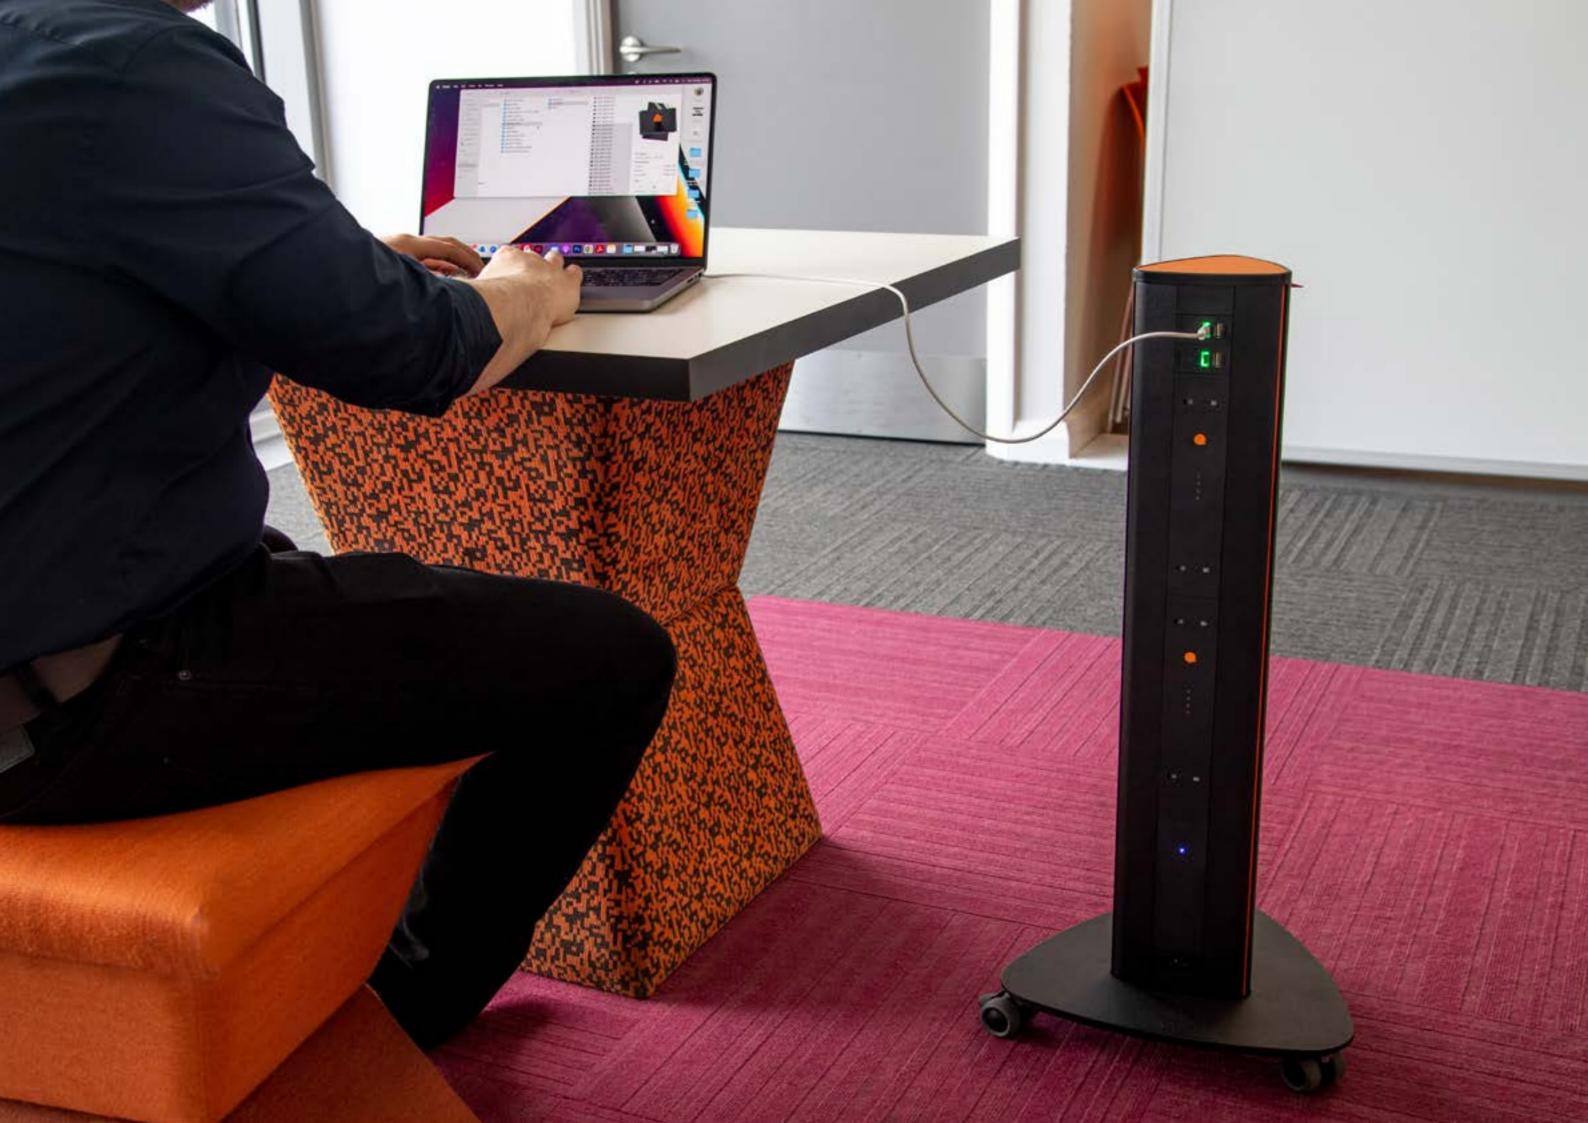

## unlock an agile workplace

Imagine coming into the workplace every morning with the ability to not only choose your desk but to move it, too - OE's ANIMATE system does just that, by introducing QIKDOC to workstations & desks. Drop in QIKPAC CARRY for a fast & interchangeable battery powered station with no fixed location or arrangement.

With 240Wh, our powerful **QIKPAC** battery has enough juice to power your workspace for an entire day.

Mounting QIKDOC in or under a desk or workstation means that power can be added to the station, right when it is needed. For more flexibility & conservation of energy than ever before.

#### **UNLOCK AGILE**

Powering a workstation has never been easier with the simple addition of a QIKDOC. Enable "wireless" power & unlock the freedom to move & change desk configurations, adjusting to meet the needs of every situation & environment. Goodbye, traditional office!