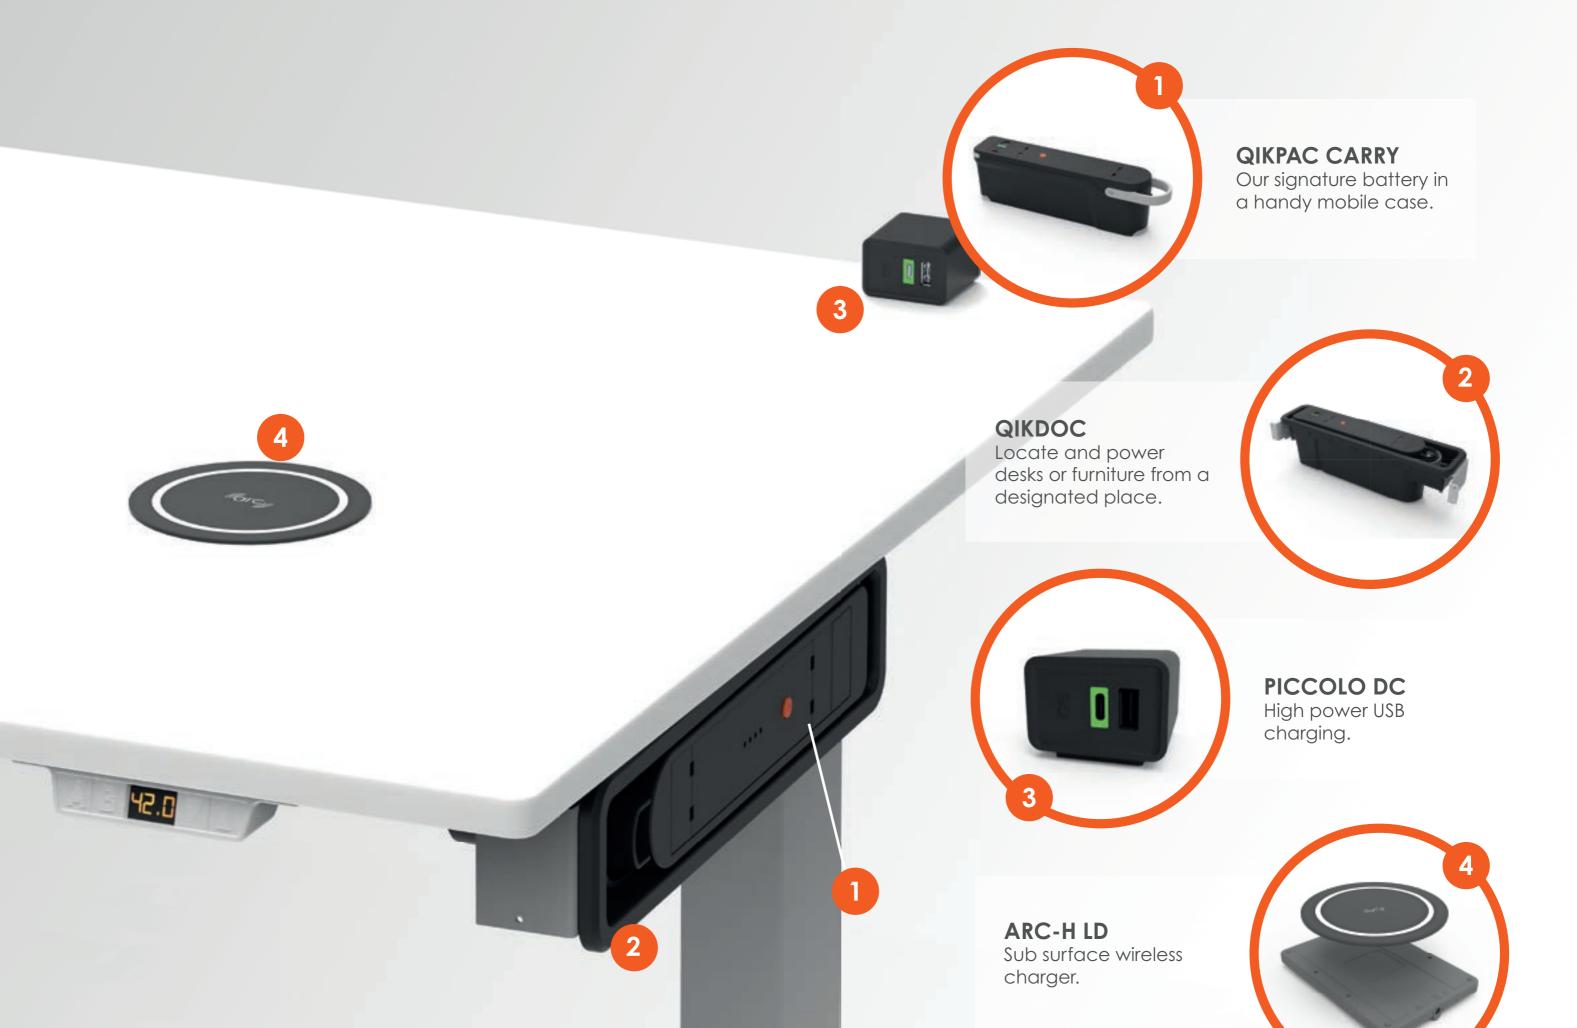

#### **QIKPAC REMOVAL TOOL**

For QIKPACs integrated into furniture, the handy QIKPAC REMOVAL TOOL makes light work of "ejecting" the batteries. Once removed from the furniture, the QIKPAC can be charged using the QIKPAC CHARGER BASE.

#### **QIKPAC CHARGER BASE**

When the QIKPAC batteries are depleted, they can be recharged with the QIKPAC CHARGER BASE. This user-friendly charger base is designed to charge three QIKPAC BATTERY (or QIKPAC CARRY) units at one time. And multiple charger bases can be connected together and powered from a single plug.

#### **UNPLUG AND PLAY**

Integrating an IEC or GST entry into your ANIMATE solution allows QIKPACs to be charged whilst fixed inside the furniture.

Charge or run your OE ANIMATE install using an C13 IEC or GST 18i3 cable. Simply plug into a wall socket while charging and unplug to unlock freedom furniture.

PICCOLO DC Innovative power module with high power USB charging!

**PIP TUF** 

Our signature USB module available in a decorative colour bezel

One or more QIKPACs will enable furniture to be completely mobile!

#### QF30 PSU

compact modular 70W DC power supply.

Optional: Allows QIKPACs to be charged whilst fixed inside the furniture.

QF05 TUF-R® HP

Innovative power module with high power USB charging!