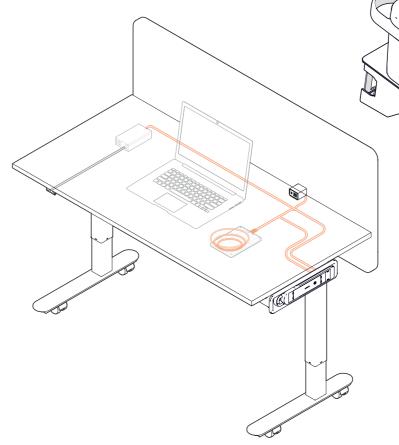

Below is an example of a single QIKPAC, QIKFRAME & TUF-R®/ HP USB module configuration - just one of hundreds of ways our patented technology can be implemented into your furniture:

#### **QIKFIT TUF-R®/HP**

This high-power USB charging unit is an ideal addition to a small, single seat or stool.

Providing useful high-power laptop charging in lounges & break-out areas.

#### **QIKPAC BATTERY**

QIKPAC can be installed as a single unit as illustrated here, but can also be connected in series to suit any size team or capacity requirement. Providing flexibility in charging times & full customisation to meet the needs of the environment.

#### QIKFRAME

With the simple addition of **QIKFRAME** or **QIKFRAME** STEEL, can be integrated into soft furnishings. You can even choose to have multiple frames & batteries, for a higher capacity power source or just for additional convenience of access.