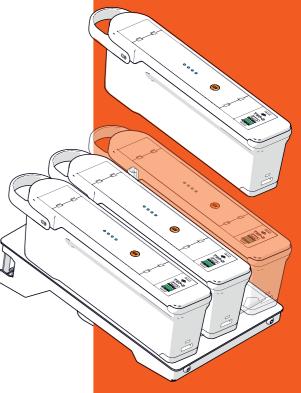

#### **QIKPAC CHARGER BASE**

When the QIKPAC batteries are depleted, they can be recharged with the QIKPAC CHARGER BASE. This user-friendly charger base is designed to charge three QIKPAC BATTERY (or QIKPAC CARRY) units at one time. And multiple charger bases can be connected together and powered from a single plug.

#### **NON-STOP POWER**

After a long day out with your QIKPAC CARRY, simply drop your pack onto our QIKPAC CHARGER BASE.

There's enough space for 3 packs, so you can grab a fresh one while you're there!