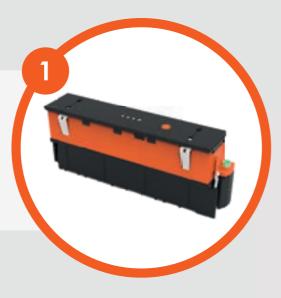

# bring your furniture to life

QIKPAC batteries can be fitted directly into steel, aluminium or plastic surfaces. With the simple addition of QIKFRAME or QIKFRAME STEEL, the QIKPAC can also be easily integrated into soft furnishings, unlocking mobile power & providing freedom from the old fashioned tether of a power cables & fixed wall sockets.

#### QIKFRAME

With the simple addition of **QIKFRAME** or **QIKFRAME** STEEL, can be integrated into soft furnishings. You can even choose to have multiple frames & batteries, for a higher capacity power source or just for additional convenience of access.

#### QIKFRAME

Allows for QIKFIT modules to fit neatly into soft furnishings.

#### **QIKFRAME**

Allows for QIKFIT modules to fit neatly into soft furnishings.