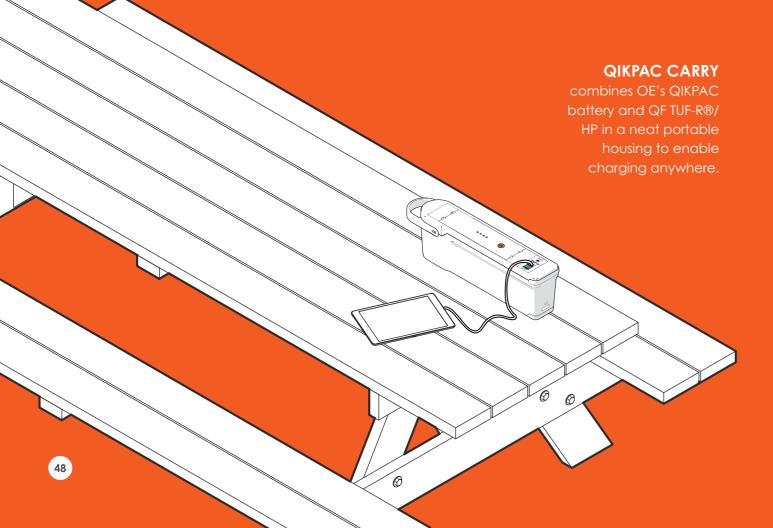

#### **PERSONAL BATTERY BANK**

QIKPAC CARRY provides hours of charge on the go. The addition of a TUF-R®/HP, enables you to charge a laptop via USB-C while at the beach, or up a mountain!

#### GRAB & GO!

QIKPAC CARRY combines our QIKPAC battery & high power USB module TUF/R®HP for instant 72W charging force - that's enough to power a laptop!

All in a super portable housing, QIKPAC CARRY allows you to be completely mobile - pick up and move to a new location at your convenience.

#### **POWER ANYWHERE**

Why not meet your client at the park today? Or better yet, the pub! With the QIKPAC CARRY you'll never need to search for sockets again.

With this newfound freedom, the workspace becomes anywhere you want it to be.