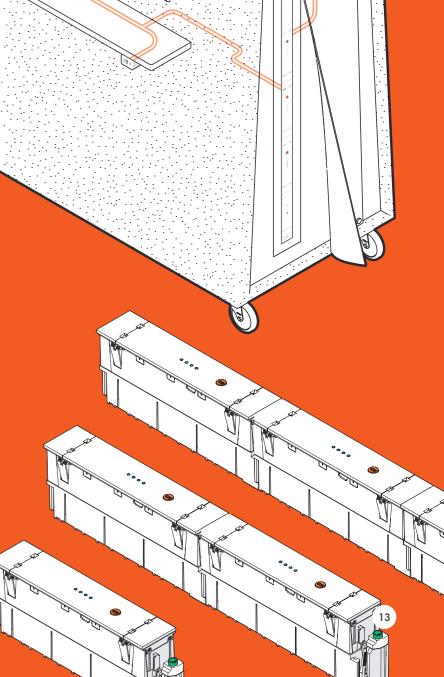

#### **DESIGN AN ENTIRE SYSTEM**

QIKPAC can be combined with a vast range of OE desktop power units, allowing you to create entire DC power systems that run on stored energy.

Capacity can easily be increased by linking multiple QIKPAC units, allowing more time between charges for high current applications such as mobile media units, and booths. The modularity of QIKPAC and its accessories provide flexibility in customisation to meet the needs of almost any environment imaginable.

One or more QIKPACs will enable furniture to be completely mobile!