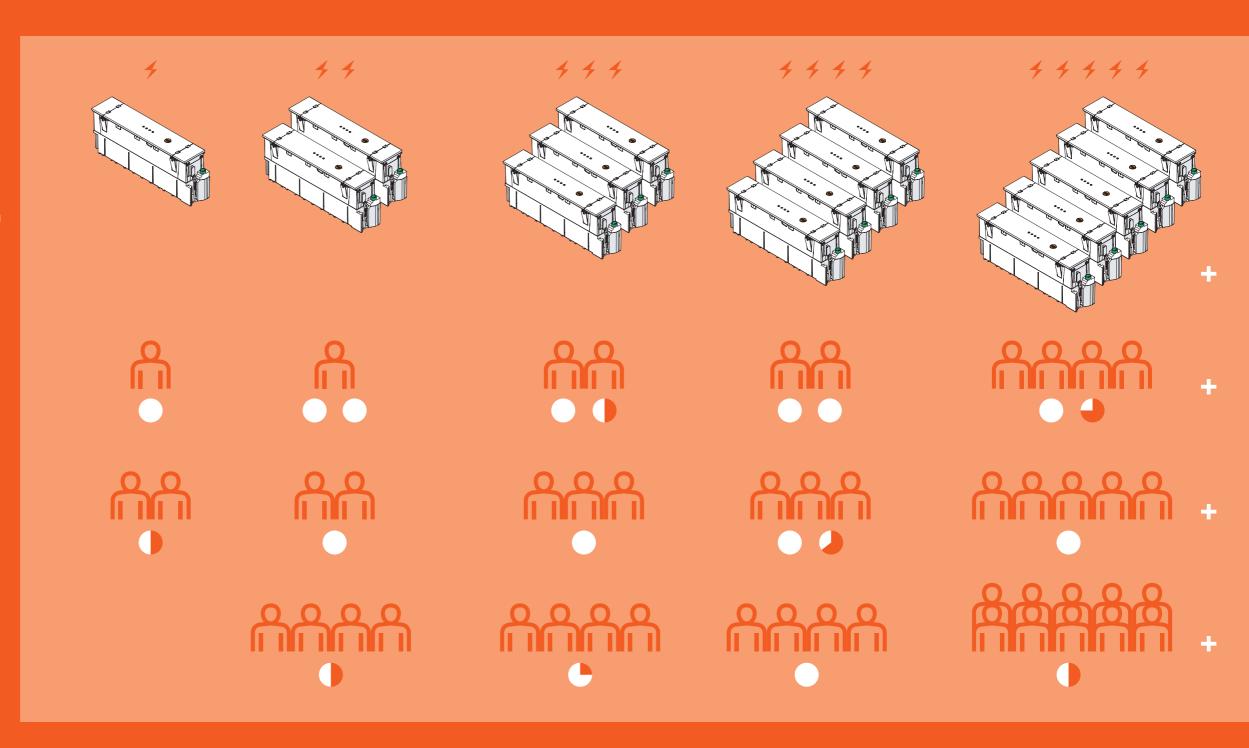

#### **ADAPTABLE & EXPANDABLE**

QIKPAC has been intuitively designed to be used as a single-source power bank, or connected together to increase overall capacity. When choosing your ANIMATE system, the only questions you need to ask are:

#### WHO AM I POWERING AND FOR HOW LONG?

For example, an average person can utilise a single QIKPAC for an entire day of charging power - maybe even more! But, what if you'd rather have even more freedom between charging times? The more QIKPACs in the system, the higher the capacity to charge the user(s) over longer periods of time. This time decreases as more users rely on the same source.

# days between charges

NOTE: this chart is to provide general guidance only. Charging requirements will vary depending on level of usage and demand between users. Remember, this system is designed to be adaptable, meaning you can add & remove QIKPACs to meet your exact needs!