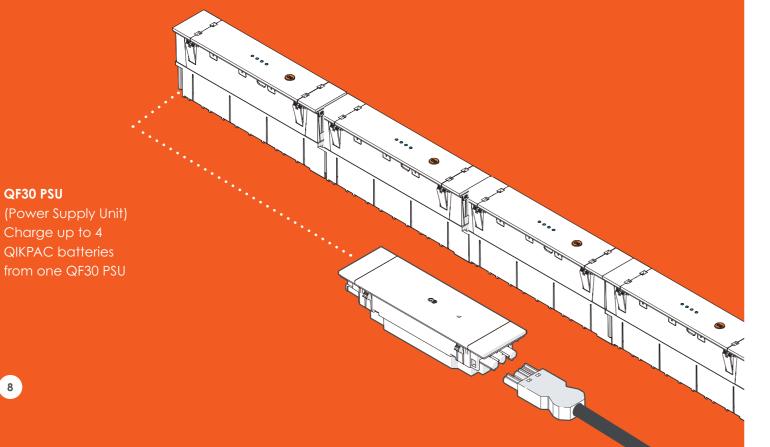

QF30 PSU

# design your own solution

One or more QIKPACs will enable furniture to be completely mobile!

**QF30 PSU** compact modular 70W DC power supply.

Optional: Allows QIKPACs to be charged whilst fixed inside the furniture.

#### QF30 PSU

compact modular 70W DC power supply.

Optional: Allows QIKPACs to be charged whilst fixed inside the furniture.

QF05 TUF-R® HP

Innovative power module with high power USB charging!