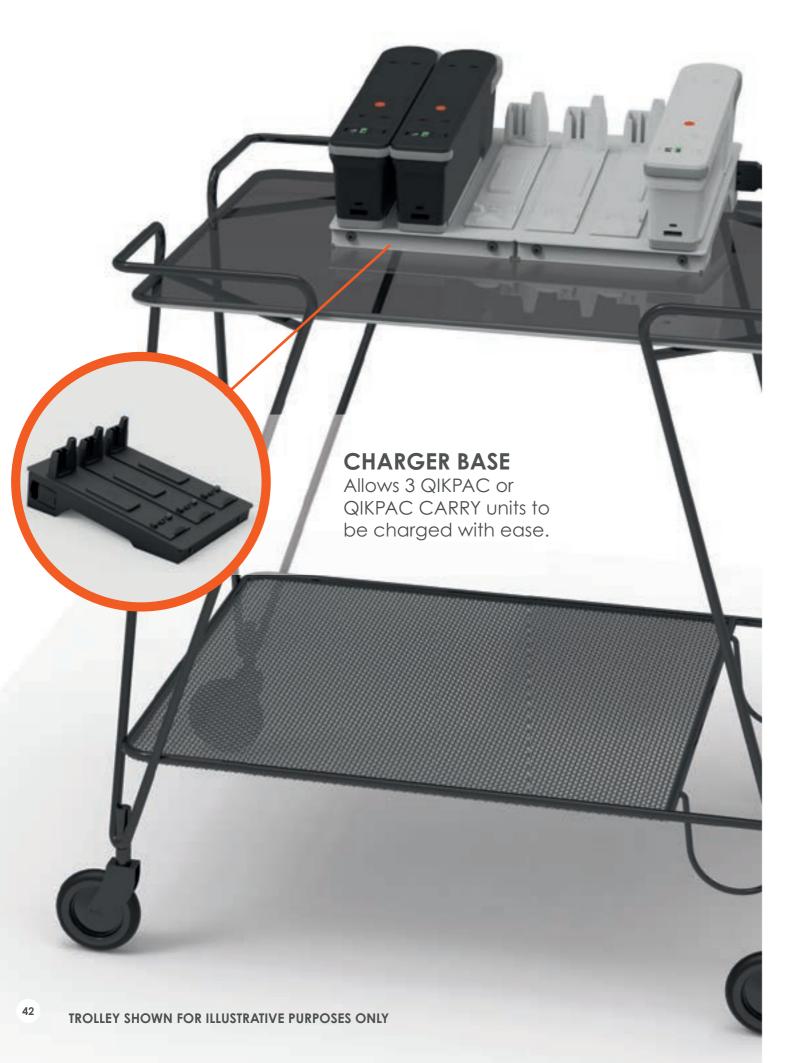

#### **QIKPAC CHARGER BASE**

When the QIKPAC batteries are depleted, they can be recharged with the QIKPAC CHARGER BASE. This user-friendly charger base is designed to charge three QIKPAC BATTERY (or QIKPAC CARRY) units at one time. And multiple charger bases can be connected together and powered from a single plug.

#### **NON-STOP POWER**

After a long day out with your QIKPAC CARRY, simply drop your pack onto our QIKPAC CHARGER BASE.

There's enough space for 3 packs, so you can grab a fresh one while you're there!