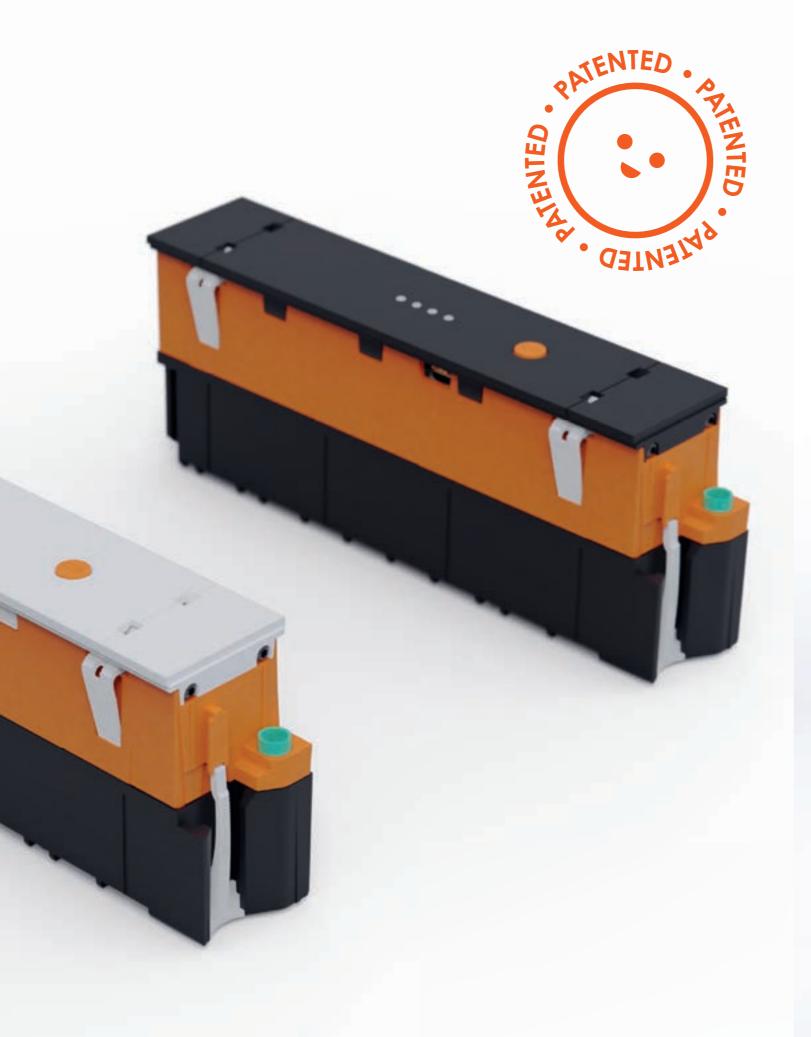

# QIKPAC: the enabler

#### **POWERING THE FUTURE**

OE's QIKPAC battery is the centre of all things ANIMATE. Utilising premium lithium-ion cells, a single QIKPAC sports 240Wh - enough to power an individual all day, or a small team for a few hours.

Multiple QIKPACs can be connected in series to suit any size team or capacity requirement. Create a chain of DC power that can be incorporated into almost any scenario to enable entire mobile power delivery systems. Together with a host of accessories and a vast offering of OE power units, the possibilities are endless.