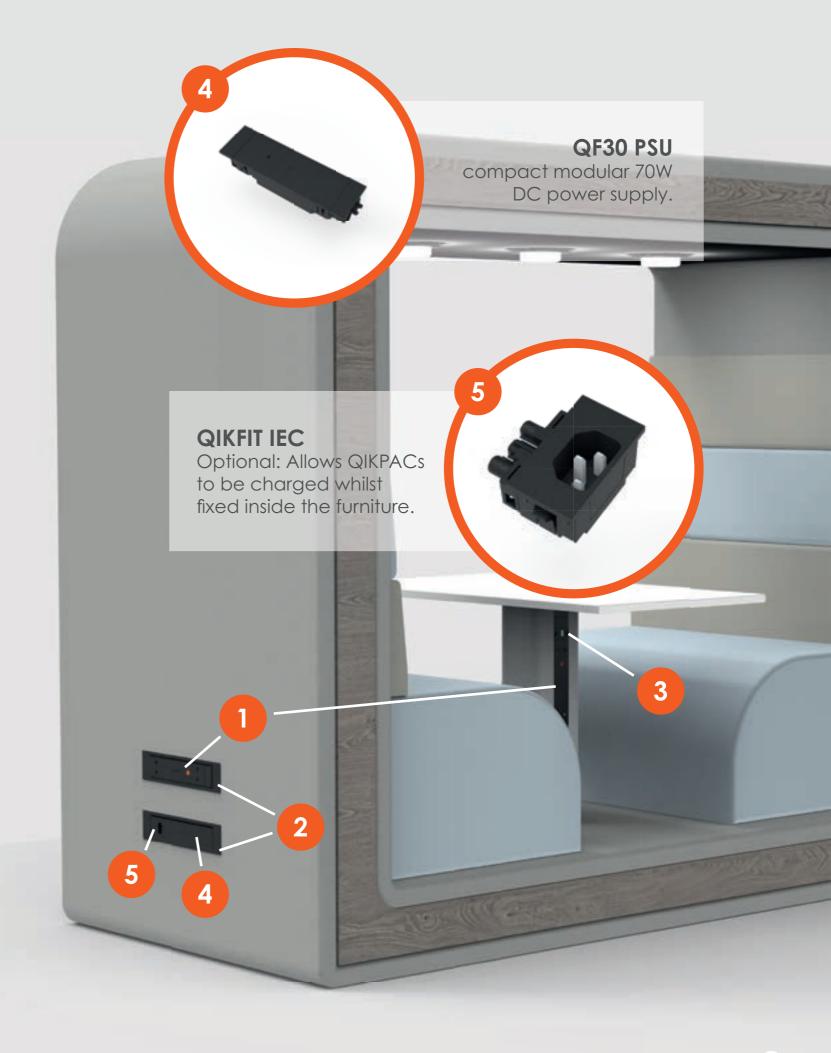

#### **QIKPAC REMOVAL TOOL**

For QIKPACs integrated into furniture, the handy QIKPAC REMOVAL TOOL makes light work of "ejecting" the batteries. Once removed from the furniture, the QIKPAC can be charged using the QIKPAC CHARGER BASE.

In instances where removing the batteries may not be suitable, the IEC or GST entry options can be built into the furniture. This way, a simple IEC or GST cable (sold by OE) can be used to plug the furniture directly into a power outlet to recharge.

#### **QIKPAC CHARGER BASE**

When the QIKPAC batteries are depleted, they can be recharged with the QIKPAC CHARGER BASE. This user-friendly charger base is designed to charge three QIKPAC BATTERY (or QIKPAC CARRY) units at one time. And multiple charger bases can be connected together and powered from a single plug.

#### **UNPLUG AND PLAY**

Integrating an IEC or GST entry into your ANIMATE solution allows QIKPACs to be charged whilst fixed inside the furniture.

Charge or run your OE ANIMATE install using an C13 IEC or GST 18i3 cable. Simply plug into a wall socket while charging and unplug to unlock freedom furniture.

QF30 PSU

#### QF30 PSU

compact modular 70W DC power supply.

Optional: Allows QIKPACs to be charged whilst fixed inside the furniture.

QF05 TUF-R® HP

Innovative power module with high power USB charging!