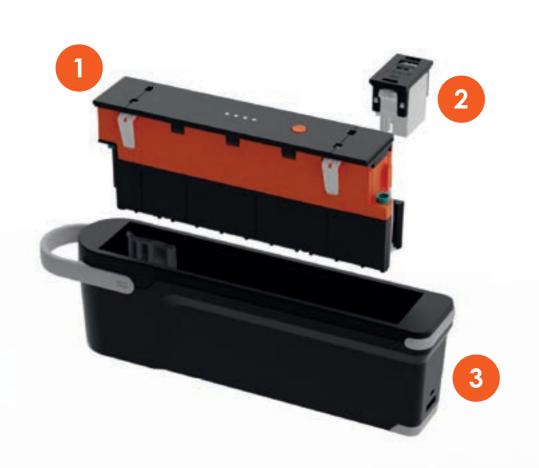

#### **QIKPAC REMOVAL TOOL**

For QIKPACs integrated into furniture, the handy QIKPAC REMOVAL TOOL makes light work of "ejecting" the batteries. Once removed from the furniture, the QIKPAC can be charged using the QIKPAC CHARGER BASE.

#### **QIKPAC CHARGER BASE**

When the QIKPAC batteries are depleted, they can be recharged with the QIKPAC CHARGER BASE. This user-friendly charger base is designed to charge three QIKPAC BATTERY (or QIKPAC CARRY) units at one time. And multiple charger bases can be connected together and powered from a single plug.