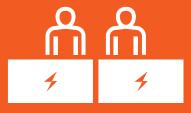

#### WHO AM I POWERING AND FOR HOW LONG?

For example, an average person can utilise a single QIKPAC for an entire day of charging power - maybe even more! But, what if you'd rather have even more freedom between charging times? The more QIKPACs in the system, the higher the capacity to charge the user(s) over longer periods of time. This time decreases as more users rely on the same source.

# days between charges

NOTE: this chart is to provide general guidance only. Charging requirements will vary depending on level of usage and demand between users. Remember, this system is designed to be adaptable, meaning you can add & remove QIKPACs to meet your exact needs!