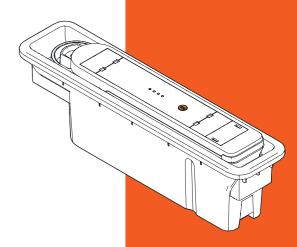

#### **POWERING THE FUTURE**

OE's QIKPAC battery is the centre of all things ANIMATE. Utilising premium lithium-ion cells, a single QIKPAC sports 240Wh - enough to power an individual all day, or a small team for a few hours.

Multiple QIKPACs can be connected in series to suit any size team or capacity requirement. Create a chain of DC power that can be incorporated into almost any scenario to enable entire mobile power delivery systems. Together with a host of accessories and a vast offering of OE power units, the possibilities are endless.