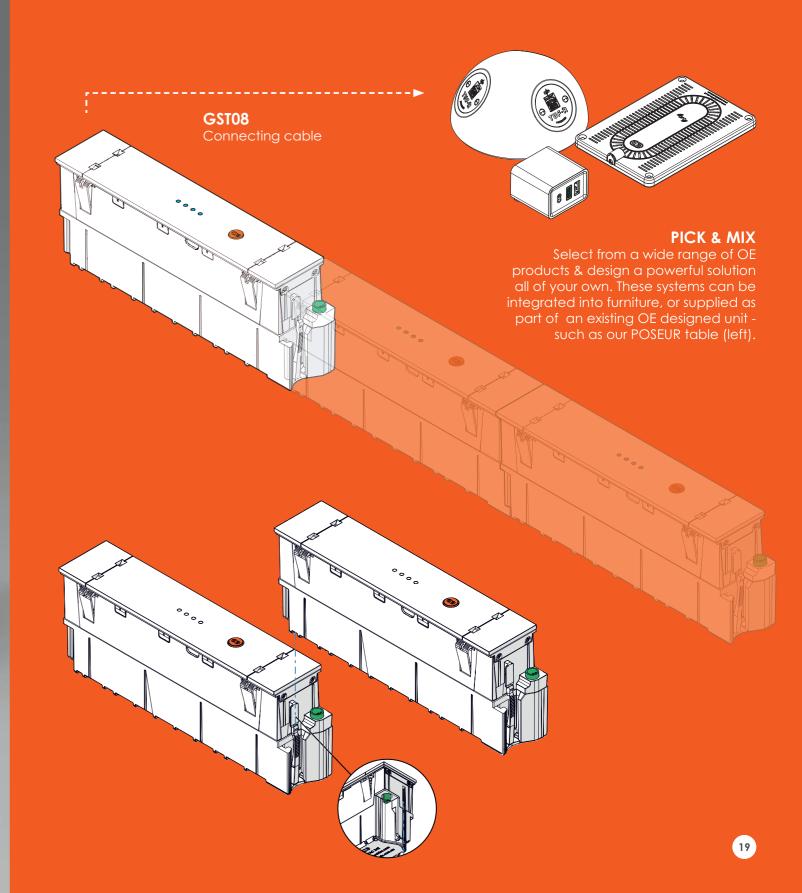

# bring your furniture to life

QIKPAC batteries can be fitted directly into steel, aluminium or plastic surfaces. With the simple addition of QIKFRAME or QIKFRAME STEEL, the QIKPAC can also be easily integrated into soft furnishings, unlocking mobile power & providing freedom from the old fashioned tether of a power cables & fixed wall sockets.

Below is an example of a single QIKPAC, QIKFRAME & TUF-R®/ HP USB module configuration - just one of hundreds of ways our patented technology can be implemented into your furniture:

#### **QIKPAC BATTERY**

QIKPAC can be installed as a single unit as illustrated here, but can also be connected in series to suit any size team or capacity requirement. Providing flexibility in charging times & full customisation to meet the needs of the environment.

#### **DESIGN AN ENTIRE SYSTEM**

QIKPAC can be combined with a vast range of OE desktop power units, allowing you to create entire DC power systems that run on stored energy.

Capacity can easily be increased by linking multiple QIKPAC units, allowing more time between charges for high current applications such as mobile media units, and booths. The modularity of QIKPAC and its accessories provide flexibility in customisation to meet the needs of almost any environment imaginable.