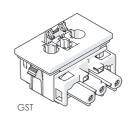

In instances where removing the batteries may not be suitable, the IEC or GST entry options can be built into the furniture. This way, a simple IEC or GST cable (sold by OE) can be used to plug the furniture directly into a power outlet to recharge.

#### **UNPLUG AND PLAY**

Integrating an IEC or GST entry into your ANIMATE solution allows QIKPACs to be charged whilst fixed inside the furniture.

Charge or run your OE ANIMATE install using an C13 IEC or GST 18i3 cable. Simply plug into a wall socket while charging and unplug to unlock freedom furniture.