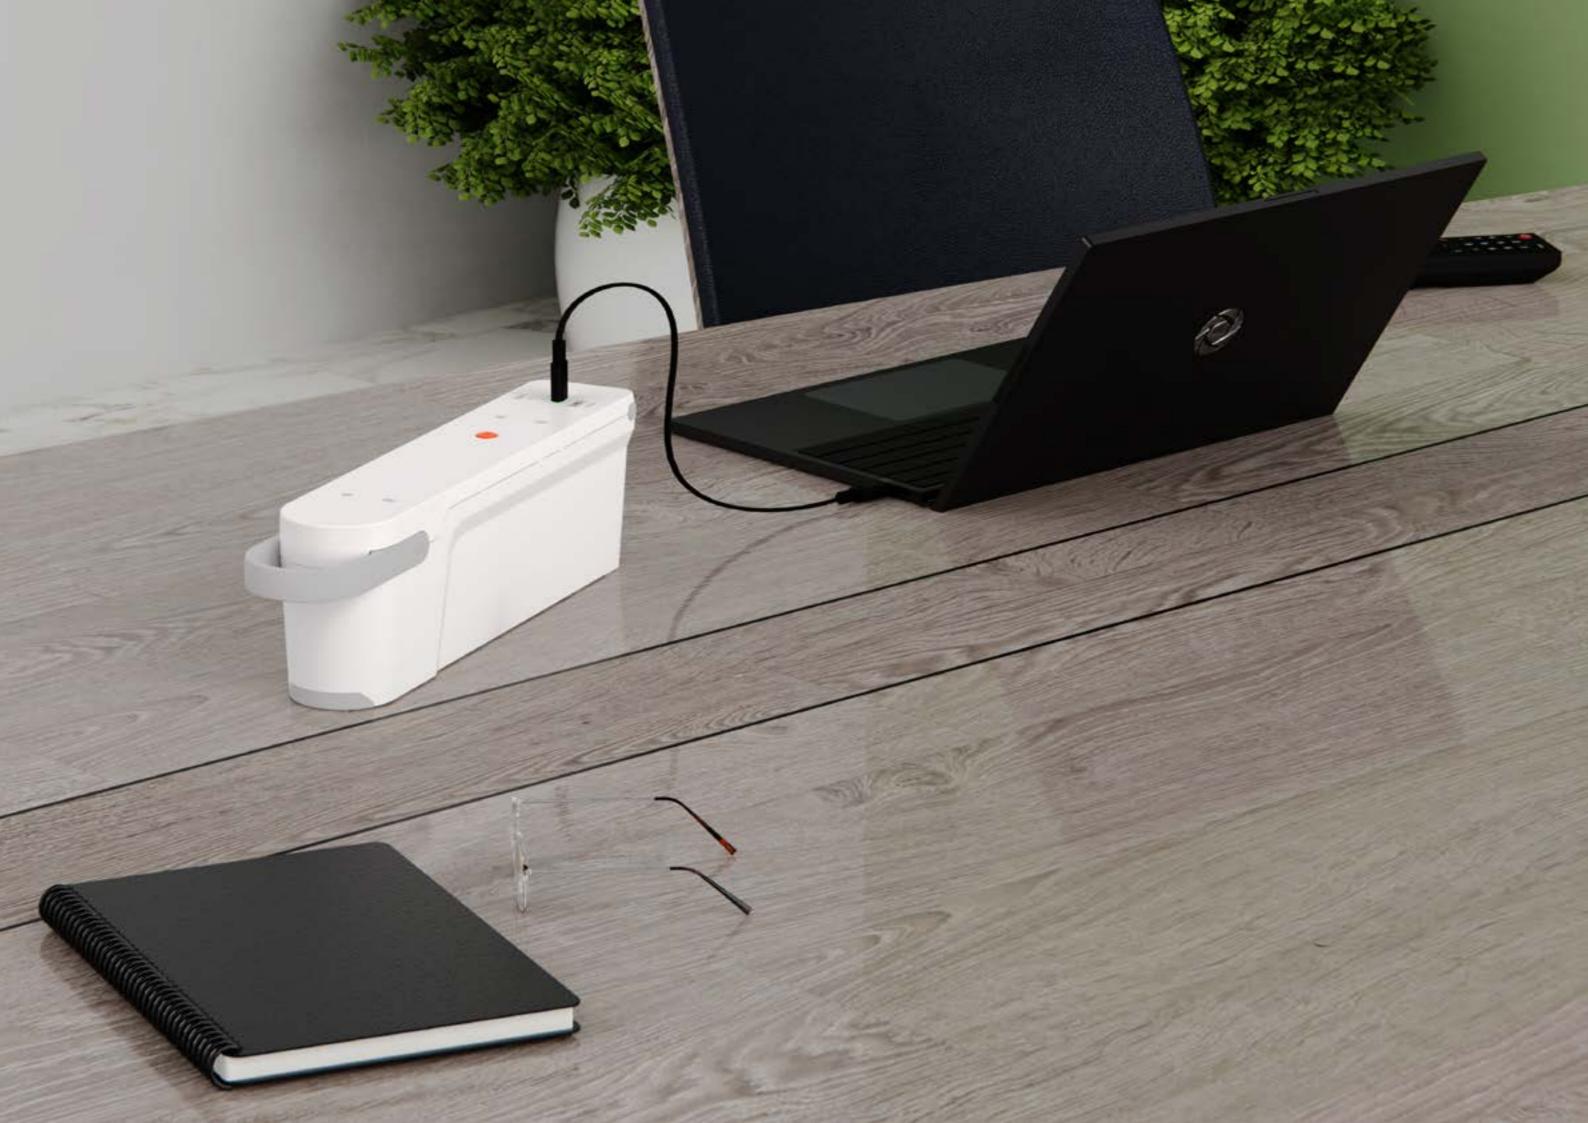

#### **UNPLUG AND PLAY**

Integrating an IEC or GST entry into your ANIMATE solution allows QIKPACs to be charged whilst fixed inside the furniture.

Charge or run your OE ANIMATE install using an C13 IEC or GST 18i3 cable. Simply plug into a wall socket while charging and unplug to unlock freedom furniture.

QF30 PSU