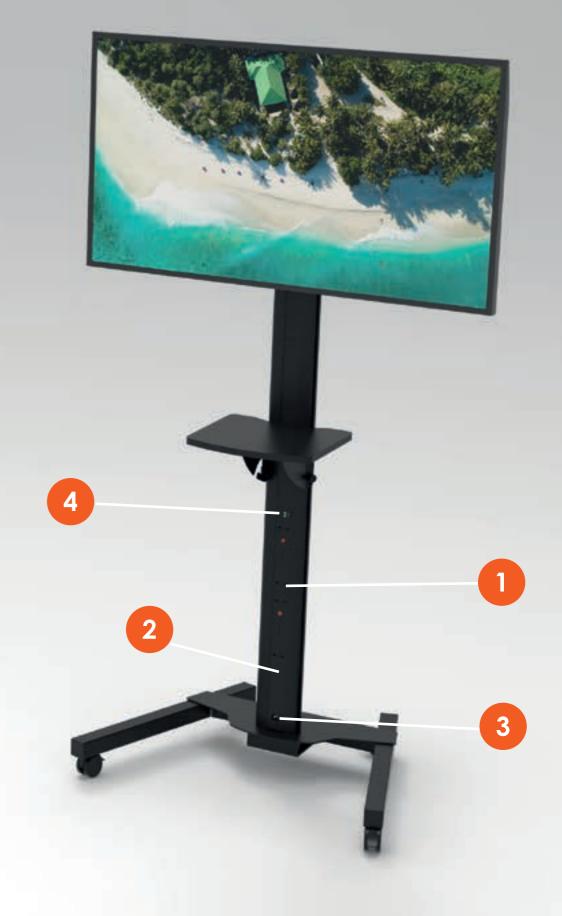

## unlock an agile workplace

Imagine coming into the workplace every morning with the ability to not only choose your desk but to move it, too - OE's ANIMATE system does just that, by introducing QIKDOC to workstations & desks. Drop in QIKPAC CARRY for a fast & interchangeable battery powered station with no fixed location or arrangement.

With 240Wh, our powerful **QIKPAC** battery has enough juice to power your workspace for an entire day.

Mounting QIKDOC in or under a desk or workstation means that power can be added to the station, right when it is needed. For more flexibility & conservation of energy than ever before.