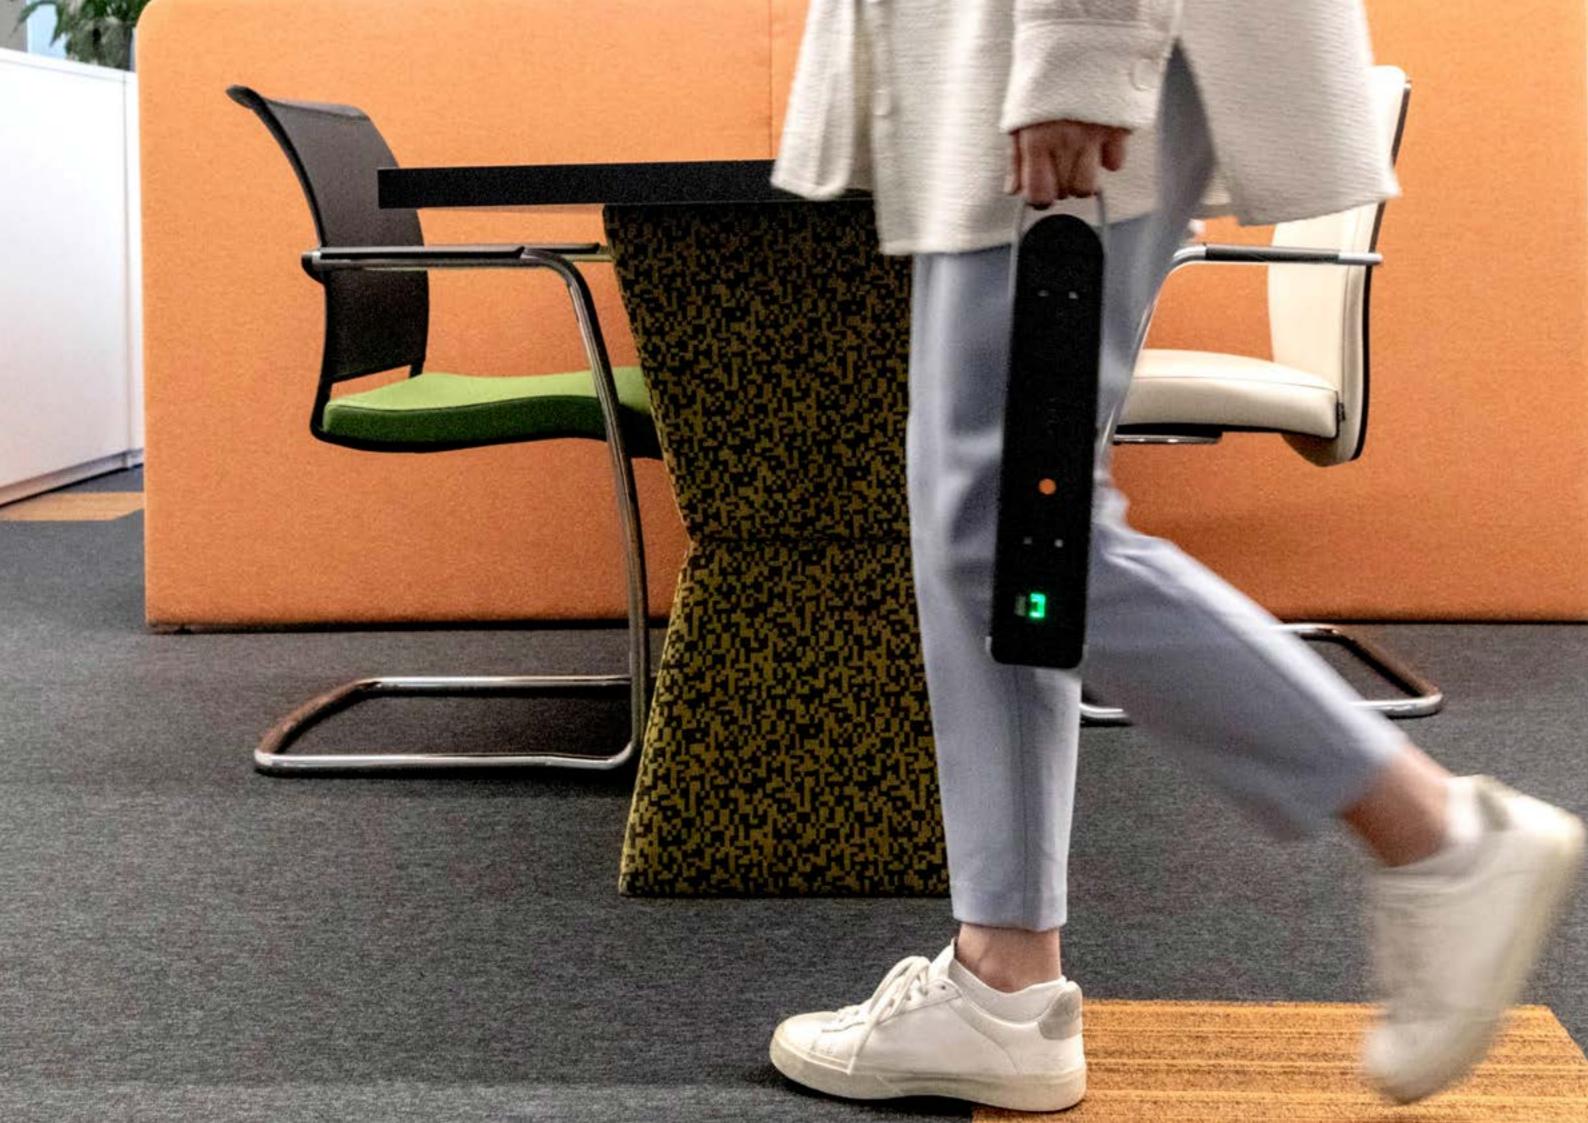

#### **PERSONAL BATTERY BANK**

QIKPAC CARRY provides hours of charge on the go. The addition of a TUF-R®/HP, enables you to charge a laptop via USB-C while at the beach, or up a mountain!

#### GRAB & GO!

QIKPAC CARRY combines our QIKPAC battery & high power USB module TUF/R®HP for instant 72W charging force - that's enough to power a laptop!

All in a super portable housing, QIKPAC CARRY allows you to be completely mobile - pick up and move to a new location at your convenience.

#### **POWER ANYWHERE**

Why not meet your client at the park today? Or better yet, the pub! With the QIKPAC CARRY you'll never need to search for sockets again.

With this newfound freedom, the workspace becomes anywhere you want it to be.