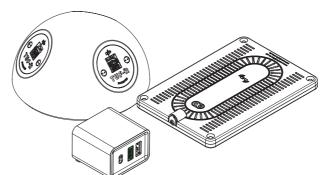

#### **QIKPAC REMOVAL TOOL**

For QIKPACs integrated into furniture, the handy QIKPAC REMOVAL TOOL makes light work of "ejecting" the batteries. Once removed from the furniture, the QIKPAC can be charged using the QIKPAC CHARGER BASE.

#### **QIKPAC CHARGER BASE**

When the QIKPAC batteries are depleted, they can be recharged with the QIKPAC CHARGER BASE. This user-friendly charger base is designed to charge three QIKPAC BATTERY (or QIKPAC CARRY) units at one time. And multiple charger bases can be connected together and powered from a single plug.