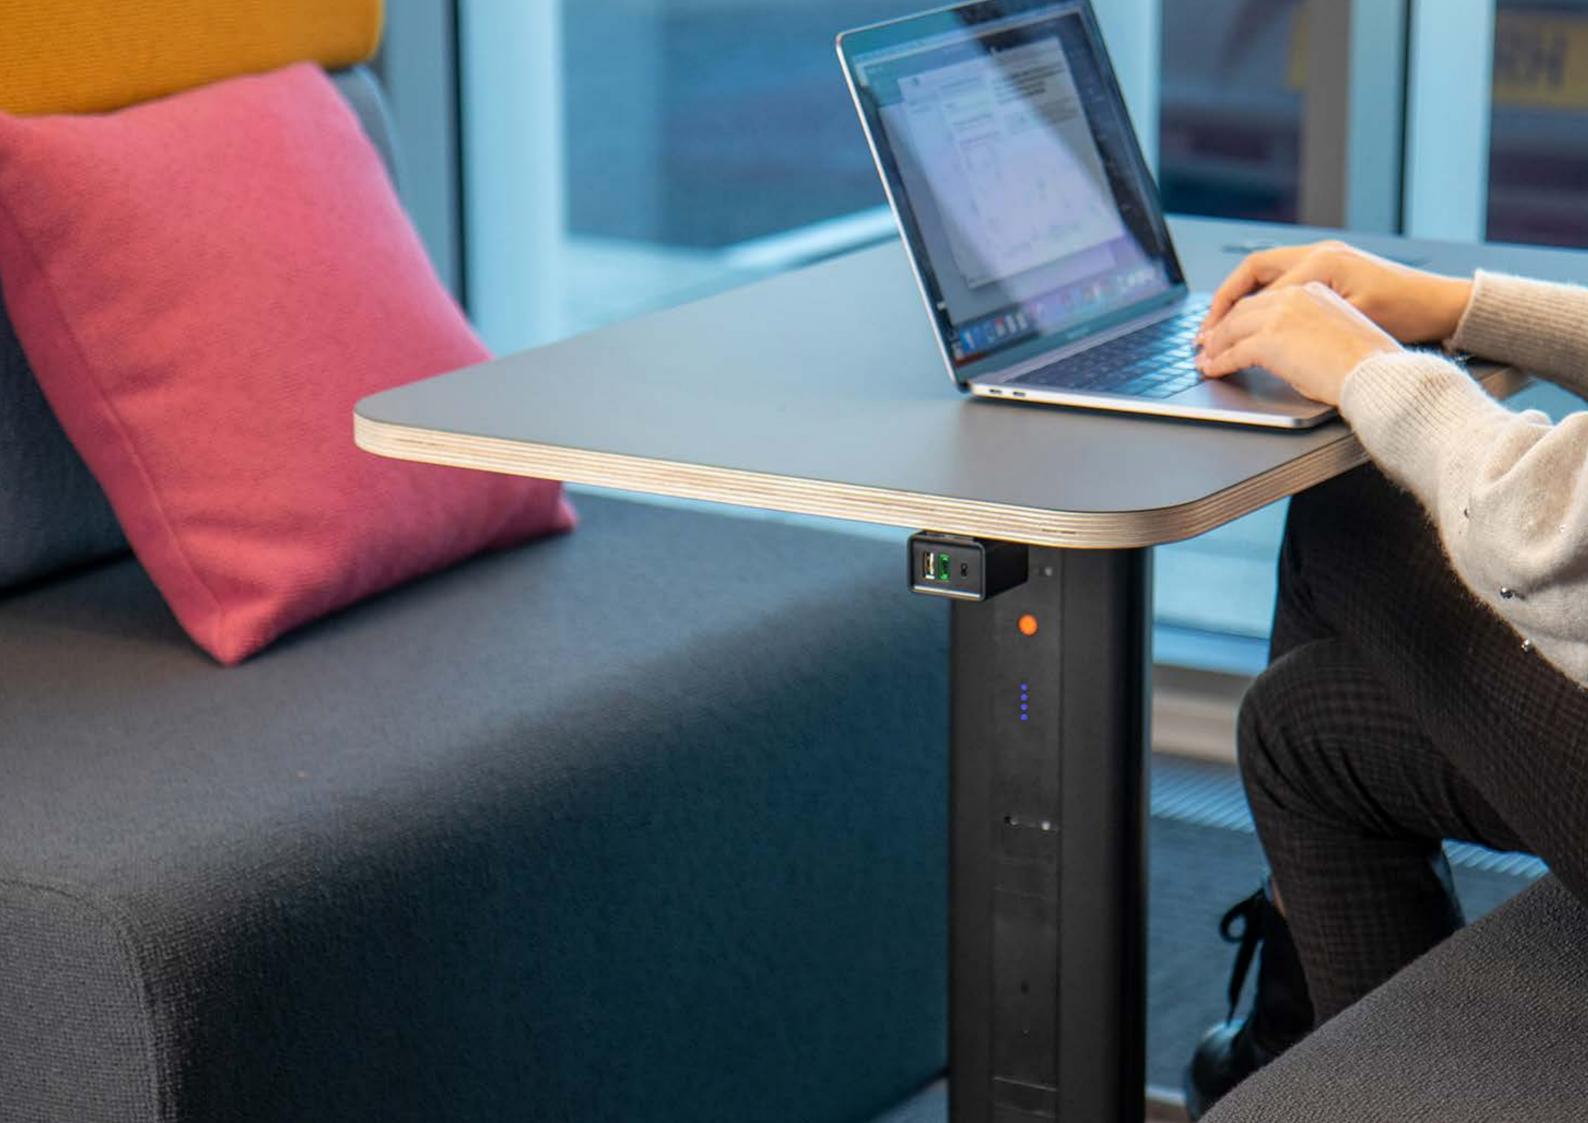

#### FREEDOM TO POWER ANYWHERE

ANIMATE from OE is a complete electrical system that uses click & connect modules & patented battery technology to provide complete freedom from fixed wall sockets & trailing power cables.

Inspired by the need to power our devices anywhere, in every possible space, ANIMATE provides a truly agile & dynamic working environment - with the additional safety of DC power.

#### **UNLOCK AGILE**

Set furniture free with the easy integration of our patented QIKPAC battery, or click into the QIKPAC CARRY system for on-the-go charging. With the addition of our high power USB module, TUF HP, with 60W USB-C charging you'll never need to carry a bulky laptop charger again.

#### INTUITIVE AND SCALABLE

ANIMATE has been intuitively designed to integrate with the full range of OE desktop power units - allowing you to create entire DC power systems, built to run on stored energy and providing limitless possibilities in agile working environments.