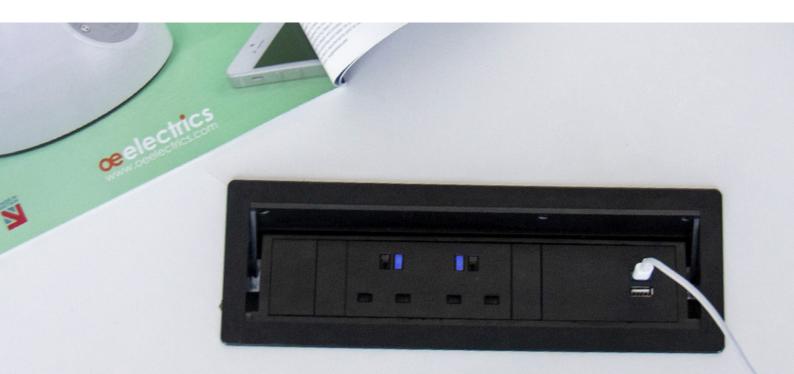

# **QikFit Partner**

PARTNER integrates the full range of QikFit modules into a compact and stylish in surface power and Data/ AV solution that is ideal for installation in office desks, meeting tables and similar commercial applications.

The PARTNER is available in either black or white high strength polycarbonate, optionally fully pre-configured with your choice of QikFit power, USB charging and Data/ AV modules. A key benefit of PARTNER over conventional power and data solutions is that QikFit modules can easily be changed on site either to new configurations to suit evolving user requirements, or to replace a damaged socket. The angled position of the sockets allows compliance with liquid ingress requirements.

When not in use the PARTNER hinged lid can close to create a near flush appearance, neatly concealing the QikFit module sockets. PARTNER is supplied complete with integrated ratchet type securing clips for quick tool free installation into table surfaces up to 40mm thick.