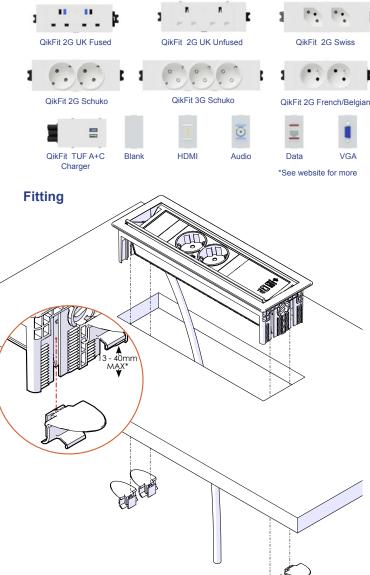

## **Common Modular Components\***

\*Thinner thicknesses can be accommodated by using rubber padding

**Partner Dimensions** 

### **Configuration:**

PARTNER Frame QF45 can be fitted with the following QikFit module combinations:

• 1 x QikFit 2G power module plus 3 x QF5 data/AV modules

- 1 x QikFit 2G power module, 1 x QikFit TUF module
- 9 x QF5 data/AV modules

#### Mounting:

Integrated ratchet clips for tool-less installation in surfaces 13-40mm thick (unless rubber pads are used supplied separately)