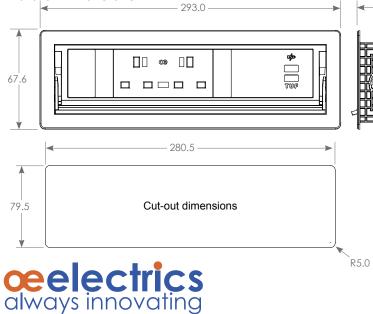

## **Common Modular Components\***

\*Thinner thicknesses can be accommodated by using rubber padding

**Partner Dimensions** 