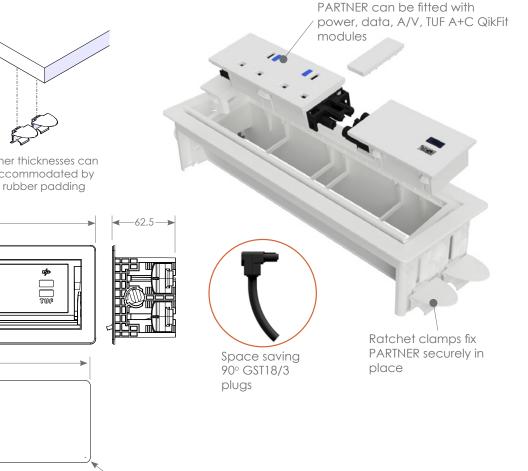

# **QikFit Partner**

PARTNER integrates the full range of QikFit modules into a compact and stylish in surface power and Data/ AV solution that is ideal for installation in office desks, meeting tables and similar commercial applications.

The PARTNER is available in either black or white high strength polycarbonate, optionally fully pre-configured with your choice of QikFit power, USB charging and Data/ AV modules. A key benefit of PARTNER over conventional power and data solutions is that QikFit modules can easily be changed on site either to new configurations to suit evolving user requirements, or to replace a damaged socket. The angled position of the sockets allows compliance with liquid ingress requirements.

When not in use the PARTNER hinged lid can close to create a near flush appearance, neatly concealing the QikFit module sockets. PARTNER is supplied complete with integrated ratchet type securing clips for quick tool free installation into table surfaces up to 40mm thick.

#### Mounting:

Integrated ratchet clips for tool-less installation in surfaces 13-40mm thick (unless rubber pads are used supplied separately)

#### **Power Entry:**

PARTNER Frame QF45 requires a power cord fitted with a Right Angled Female connector.

OE House, Thomas Maddison Lane, Calder Park Wakefield, West Yorkshire, WF4 3GH Tel: +44 (0) 1924 367255 Fax: +44 (0) 1924 290652 Email: sales@oeelectrics.co.uk www.oeelectrics.com